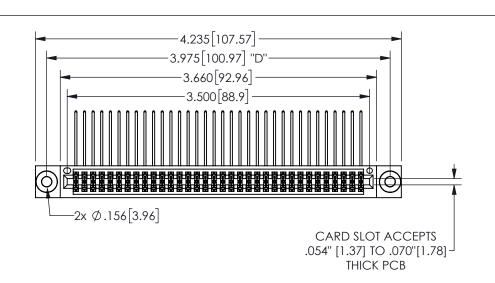

| 345/395 SERIES CARD EDGE CONNECTOR |
|------------------------------------|
| PART NUMBER: 345-068-558-803       |

YOUR CONNECTION TO QUALITY & SERVICE

**EDAC INC** TORONTO, ONTARIO CANADA

THESE DRAWINGS AND SPECIFICATIONS ARE THE PROPERTY OF EDAC INC.,AND SHALL NOT BE REPRODUCED,OR COPIED OR USED AS THE BASIS FOR THE MANUFACTURE OR SALE OF APPARATUS WITHOUT WRITTEN PERMISSION.

| ACAD REFERENCE NO. |              | 345-ENG-MASTER |           |
|--------------------|--------------|----------------|-----------|
| DRAWN:             | R.STA.MONICA | DATEMA         | Y.16/2017 |
| CHECKE             | D:           | DATE:          |           |
| SCALE:             | NTS          | SHEET          | OF 2      |
| DRAWING            | NUMBER       |                | ISSUE     |
| 345-ENG-MASTER     |              |                | 1         |