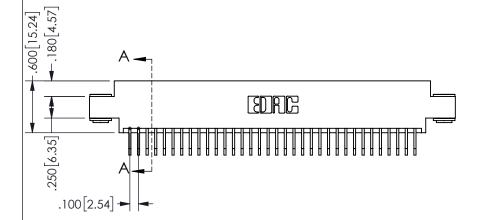

THIS IS A C.A.D. GENERATED DRAWING DO NOT MAKE MANUAL REVISIONS TO MASTER.

ISSUE NUMBER

ORIGINAL

1

.160[4.06] .330[8.38] POINT OF CARD SLOT CONTACT .370 9.4 .200 [5.08]

<u>Contact Dimensions:</u>
558-90 Degree Bend (Code 541 Contacts)
See Sheet 2 for Contact Code 555, 556, 558, 559, 560 **Dimensions** 

SECTION A-A

ISSUE NUMBER ORIGINAL

1

**Contact Code 558** 

Contact Code 559

**Contact Code 560** 

INSULATOR MATERIAL: THERMOPLASTIC POLYESTER, UL 94V-0 DAP MATERIAL AVAILABLE UPON REQUEST

CONTACT MATERIAL; COPPER ALLOY

CONTACT PLATING: GOLD ON THE MATING AREA, TIN PLATING ON THE CONTACT TAILS, NICKEL UNDERPLATE