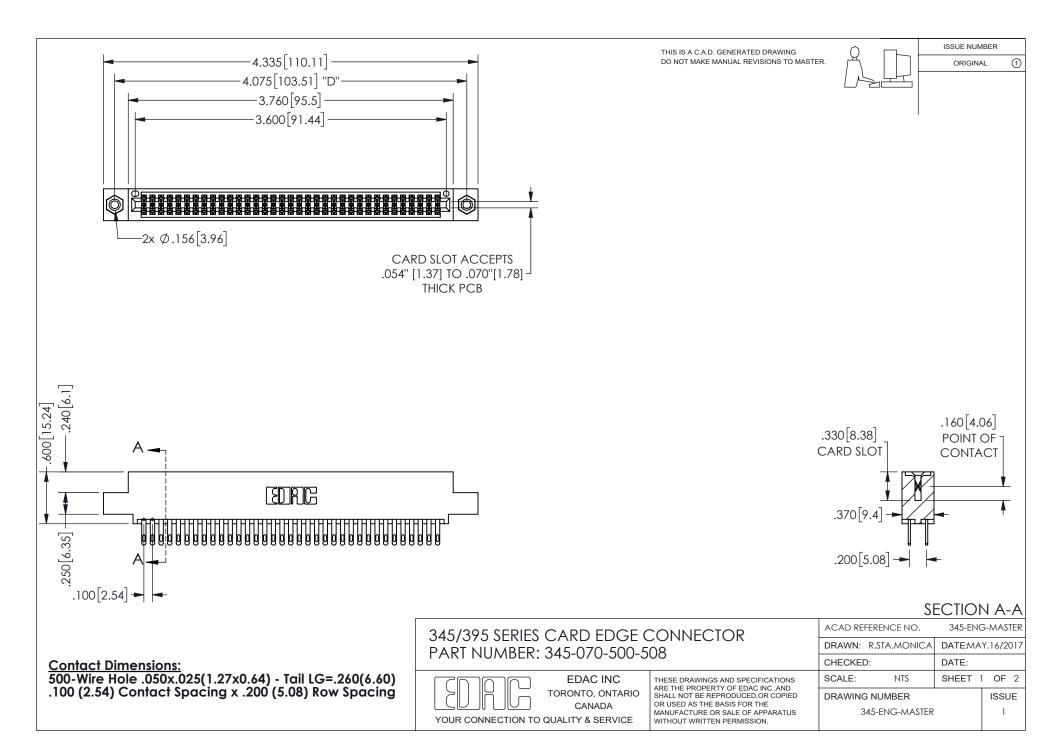

ISSUE NUMBER ORIGINAL

1

**Contact Code 558** 

Contact Code 559

Contact Code 560

INSULATOR MATERIAL: THERMOPLASTIC POLYESTER, UL 94V-0 DAP MATERIAL AVAILABLE UPON REQUEST

CONTACT MATERIAL; COPPER ALLOY

CONTACT PLATING: GOLD ON THE MATING AREA, TIN PLATING ON THE CONTACT TAILS, NICKEL UNDERPLATE

## 345/395 SERIES CARD EDGE CONNECTOR CONTACT CODE 555,556,558,559,560 DIMENSIONS

YOUR CONNECTION TO QUALITY & SERVICE

**EDAC INC** TORONTO, ONTARIO CANADA

THESE DRAWINGS AND SPECIFICATIONS ARE THE PROPERTY OF EDAC INC.,AND SHALL NOT BE REPRODUCED, OR COPIED OR USED AS THE BASIS FOR THE MANUFACTURE OR SALE OF APPARATUS WITHOUT WRITTEN PERMISSION.