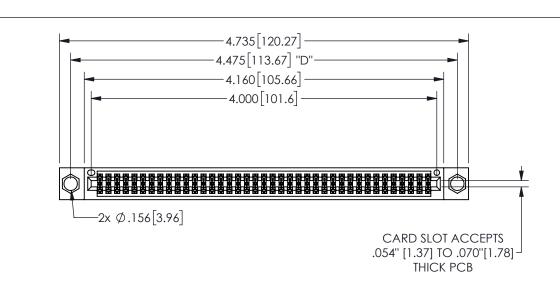

THIS IS A C.A.D. GENERATED DRAWING DO NOT MAKE MANUAL REVISIONS TO MASTER.

ISSUE NUMBER

ORIGINAL

1

.160 4.06 .330[8.38] POINT OF CARD SLOT CONTACT .370 9.4

.240[6.1] 600 15.24 250 [6.35] .100[2.54]

<u>Contact Dimensions:</u>
541-Wire Wrap .025 Sq.(0.64 Sq.) - Tail LG=.750(19.05)
.100 (2.54) Contact Spacing x .200 (5.08) Row Spacing

345/395 SERIES CARD EDGE CONNECTOR PART NUMBER: 345-078-541-504

YOUR CONNECTION TO QUALITY & SERVICE

**EDAC INC** TORONTO, ONTARIO CANADA

THESE DRAWINGS AND SPECIFICATIONS ARE THE PROPERTY OF EDAC INC.,AND SHALL NOT BE REPRODUCED, OR COPIED OR USED AS THE BASIS FOR THE MANUFACTURE OR SALE OF APPARATUS WITHOUT WRITTEN PERMISSION.