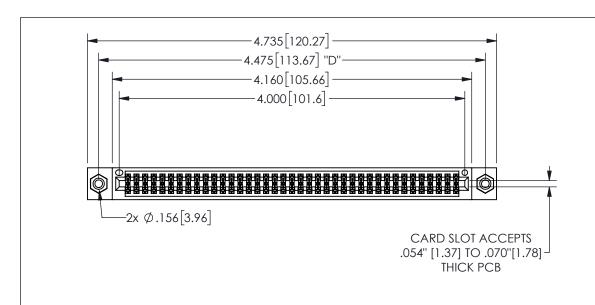

## 345/395 SERIES CARD EDGE CONNECTOR PART NUMBER: 345-078-542-508

<u>Contact Dimensions:</u>
542-Wire Wrap .025 Sq.(0.64 Sq.) - Tail LG=.645(16.38)
.100 (2.54) Contact Spacing x .200 (5.08) Row Spacing