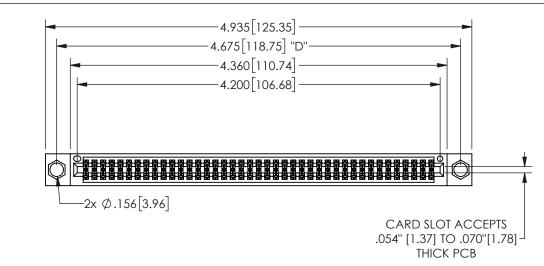

## <u>Contact Dimensions:</u> 541-Wire Wrap .025 Sq.(0.64 Sq.) - Tail LG=.750(19.05) .100 (2.54) Contact Spacing x .200 (5.08) Row Spacing

345/395 SERIES CARD EDGE CONNECTOR PART NUMBER: 345-082-541-504