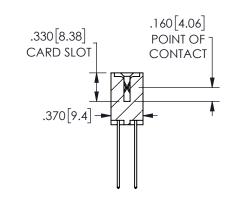

## SECTION A-A

ISSUE NUMBER ORIGINAL

1

**Contact Code 558** 

Contact Code 559

Contact Code 560

INSULATOR MATERIAL: THERMOPLASTIC POLYESTER, UL 94V-0 DAP MATERIAL AVAILABLE UPON REQUEST

CONTACT MATERIAL; COPPER ALLOY

CONTACT PLATING: GOLD ON THE MATING AREA, TIN PLATING ON THE CONTACT TAILS, NICKEL UNDERPLATE