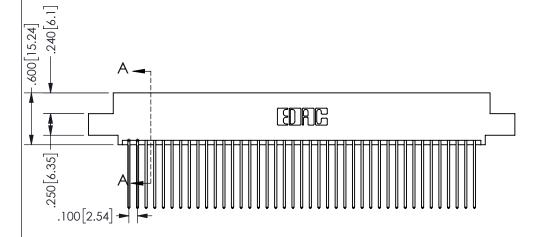

## <u>Contact Dimensions:</u> 541-Wire Wrap .025 Sq.(0.64 Sq.) - Tail LG=.750(19.05) .100 (2.54) Contact Spacing x .200 (5.08) Row Spacing

345/395 SERIES CARD EDGE CONNECTOR PART NUMBER: 345-082-541-504