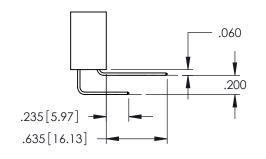

**Contact Code 558** 

Contact Code 559

Contact Code 560

- INSULATOR MATERIAL: THERMOPLASTIC POLYESTER, UL 94V-0 DAP MATERIAL AVAILABLE UPON REQUEST

CONTACT MATERIAL; COPPER ALLOY

CONTACT PLATING: GOLD ON THE MATING AREA, TIN PLATING ON THE CONTACT TAILS, NICKEL UNDERPLATE

345/395 SERIES CARD EDGE CONNECTOR CONTACT CODE 555,556,558,559,560 DIMENSIONS

YOUR CONNECTION TO QUALITY & SERVICE

ACAD REFERENCE NO. 345-ENG-MASTER DATE:MAY.16/2017 DRAWN: R.STA.MONICA 1:1 SHEET 2 OF 2