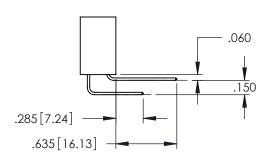

**Contact Code 558** 

Contact Code 559

Contact Code 560

- INSULATOR MATERIAL: THERMOPLASTIC POLYESTER, UL 94V-0 DAP MATERIAL AVAILABLE UPON REQUEST

CONTACT MATERIAL; COPPER ALLOY

CONTACT PLATING: GOLD ON THE MATING AREA, TIN PLATING ON THE CONTACT TAILS, NICKEL UNDERPLATE

345/395 SERIES CARD EDGE CONNECTOR CONTACT CODE 555,556,558,559,560 DIMENSIONS

YOUR CONNECTION TO QUALITY & SERVICE

ACAD REFERENCE NO. 345-ENG-MASTER DATE:MAY.16/2017 DRAWN: R.STA.MONICA 1:1 SHEET 2 OF 2