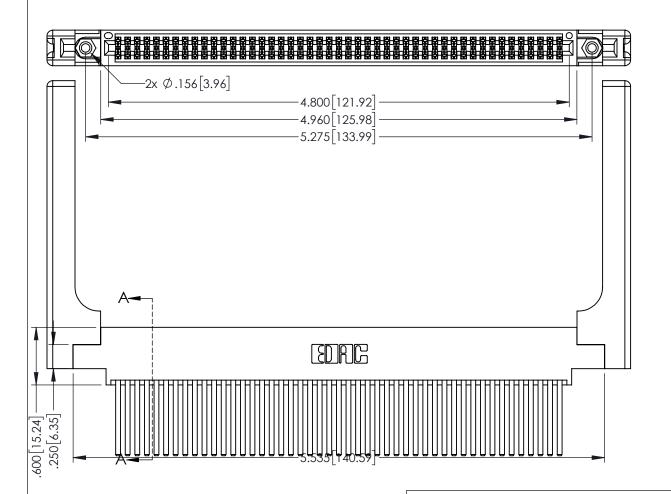

<u>Contact Dimensions:</u>
544-Wire Wrap .050x.025(1.27x0.64) - Tail LG=.750(19.05)
.100 (2.54) Contact Spacing x .200 (5.08) Row Spacing

THIS IS A C.A.D. GENERATED DRAWING
DO NOT MAKE MANUAL REVISIONS TO MASTI

ISSUE NUMBER

ORIGINAL

DIT OF CONTACT

--.160[4.06] POINT OF CONTACT

INSULATOR MATERIAL: THERMOPLASTIC PBT BLACK, UL 94V-0

 CONTACT MATERIAL; COPPER TIN ALLOY
 CONTACT PLATING: GOLD ON THE MATING AREA, TIN PLATING ON THE CONTACT TAILS, NICKEL UNDERPLATE 345/395 SERIES CARD EDGE CONNECTOR PART NUMBER: 345-094-544-858