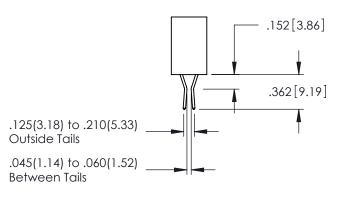

**Contact Code 558** 

Contact Code 559

Contact Code 560

- INSULATOR MATERIAL: THERMOPLASTIC POLYESTER, UL 94V-0 DAP MATERIAL AVAILABLE UPON REQUEST

CONTACT MATERIAL; COPPER ALLOY

CONTACT PLATING: GOLD ON THE MATING AREA, TIN PLATING ON THE CONTACT TAILS, NICKEL UNDERPLATE

345/395 SERIES CARD EDGE CONNECTOR CONTACT CODE 555,556,558,559,560 DIMENSIONS

YOUR CONNECTION TO QUALITY & SERVICE

ACAD REFERENCE NO. 345-ENG-MASTER DATE:MAY.16/2017 DRAWN: R.STA.MONICA 1:1 SHEET 2 OF 2