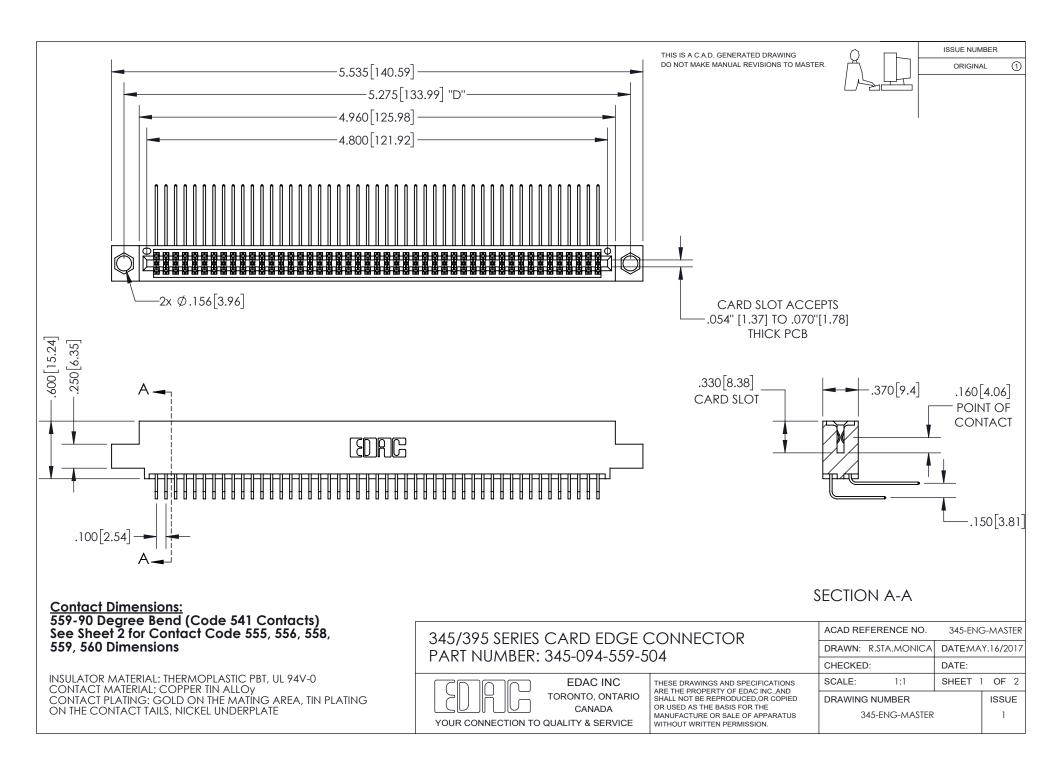

ISSUE NUMBER ORIGINAL

1

**Contact Code 558** 

**Contact Code 559** 

Contact Code 560

- INSULATOR MATERIAL: THERMOPLASTIC POLYESTER, UL 94V-0
- DAP MATERIAL AVAILABLE UPON REQUEST
- CONTACT MATERIAL; COPPER ALLOY

CONTACT PLATING: GOLD ON THE MATING AREA, TIN PLATING ON THE CONTACT TAILS, NICKEL UNDERPLATE

\*FOR ALL OTHER SPECIFICATIONS REFER TO SHEET 3\*

## 345/395 SERIES CARD EDGE CONNECTOR CONTACT CODE 555,556,558,559,560 DIMENSIONS

YOUR CONNECTION TO QUALITY & SERVICE

**EDAC INC** TORONTO, ONTARIO CANADA

THESE DRAWINGS AND SPECIFICATIONS ARE THE PROPERTY OF EDAC INC.,AND SHALL NOT BE REPRODUCED, OR COPIED OR USED AS THE BASIS FOR THE MANUFACTURE OR SALE OF APPARATUS WITHOUT WRITTEN PERMISSION.