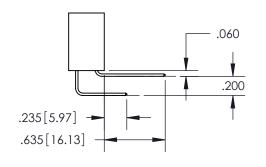

## **Contact Code 559**

Contact Code 560

- INSULATOR MATERIAL: THERMOPLASTIC POLYESTER, UL 94V-0
- DAP MATERIAL AVAILABLE UPON REQUEST
- CONTACT MATERIAL; COPPER ALLOY

CONTACT PLATING: GOLD ON THE MATING AREA, TIN PLATING ON THE CONTACT TAILS, NICKEL UNDERPLATE