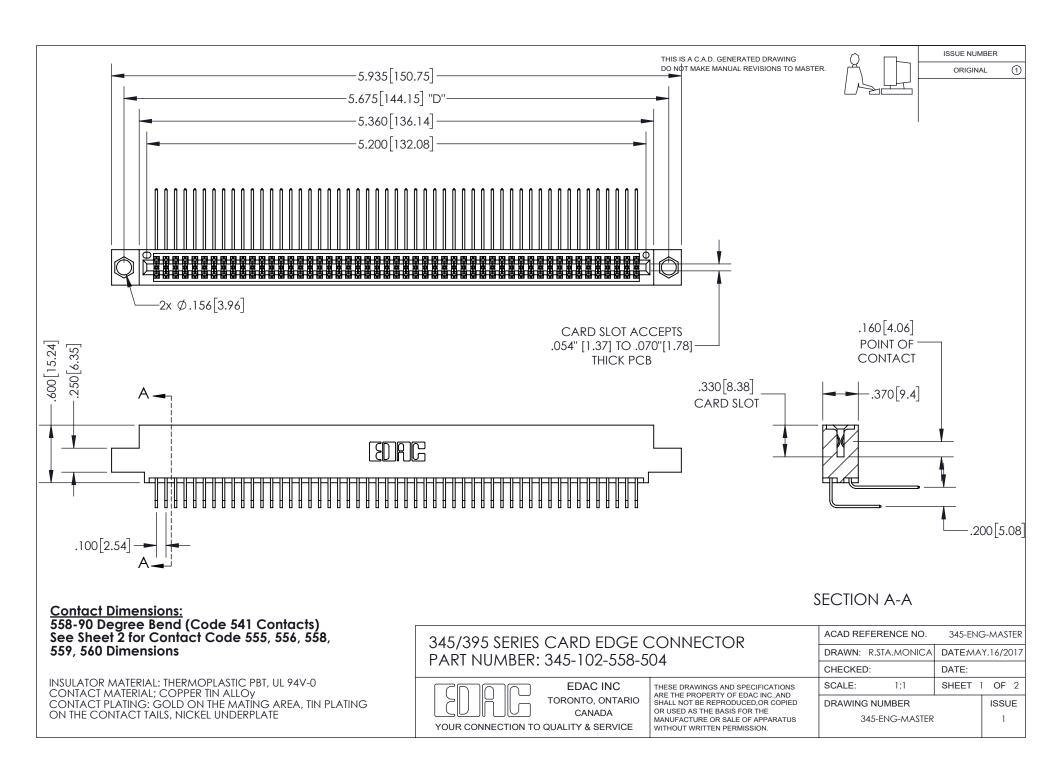

ISSUE NUMBER ORIGINAL

1









**Contact Code 558** 

## **Contact Code 559**

Contact Code 560

- INSULATOR MATERIAL: THERMOPLASTIC POLYESTER, UL 94V-0
- DAP MATERIAL AVAILABLE UPON REQUEST
- CONTACT MATERIAL; COPPER ALLOY

CONTACT PLATING: GOLD ON THE MATING AREA, TIN PLATING ON THE CONTACT TAILS, NICKEL UNDERPLATE

\*FOR ALL OTHER SPECIFICATIONS REFER TO SHEET 3\*

## 345/395 SERIES CARD EDGE CONNECTOR CONTACT CODE 555,556,558,559,560 DIMENSIONS



**EDAC INC** TORONTO, ONTARIO CANADA

THESE DRAWINGS AND SPECIFICATIONS ARE THE PROPERTY OF EDAC INC.,AND SHALL NOT BE REPRODUCED, OR COPIED OR USED AS THE BASIS FOR THE MANUFACTURE OR SALE OF APPARATUS WITHOUT WRITTEN PERMISSION.

| ACAD REFERENCE NO.  | 345-ENG-MASTER   |
|---------------------|------------------|
| DRAWN: R.STA.MONI