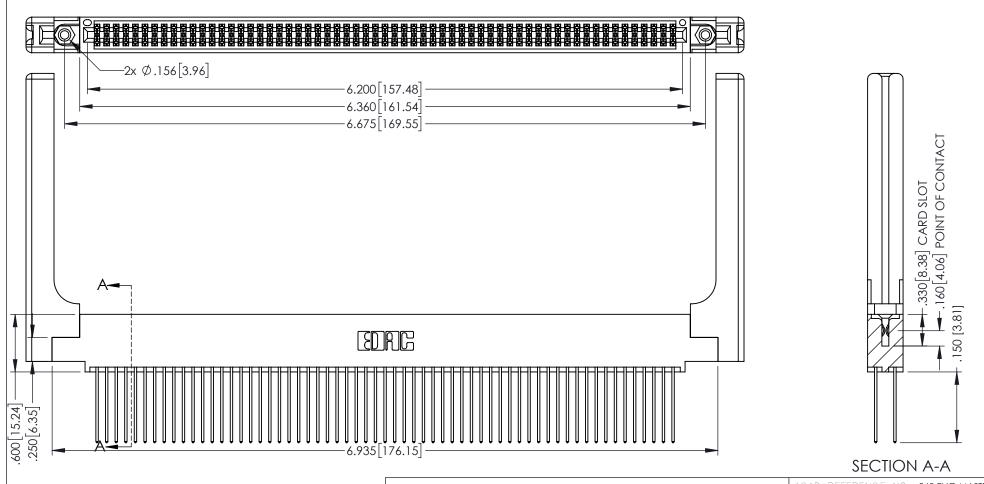

1

INSULATOR MATERIAL: THERMOPLASTIC PBT BLACK, UL 94V-0

CONTACT MATERIAL; COPPER TIN ALLOY CONTACT PLATING: GOLD ON THE MATING AREA, TIN PLATING ON THE CONTACT TAILS, NICKEL UNDERPLATE

345/395 SERIES CARD EDGE CONNECTOR PART NUMBER: 345-122-541-558

YOUR CONNECTION TO QUALITY & SERVICE

| ACAD REFERENCE NO. 345-ENG-MASTER |              |                  |        |
|-----------------------------------|--------------|------------------|--------|
| DRAWN:                            | R.STA.MONICA | DATE:MAY.16/2017 |        |
| CHECKED:                          |              | DATE:            |        |
| SCALE:                            | 1:1          | SHEET '          | 1 OF 2 |
| DRAWING NUMBER                    |              |                  | ISSUE  |
|                                   |              |                  | 1      |