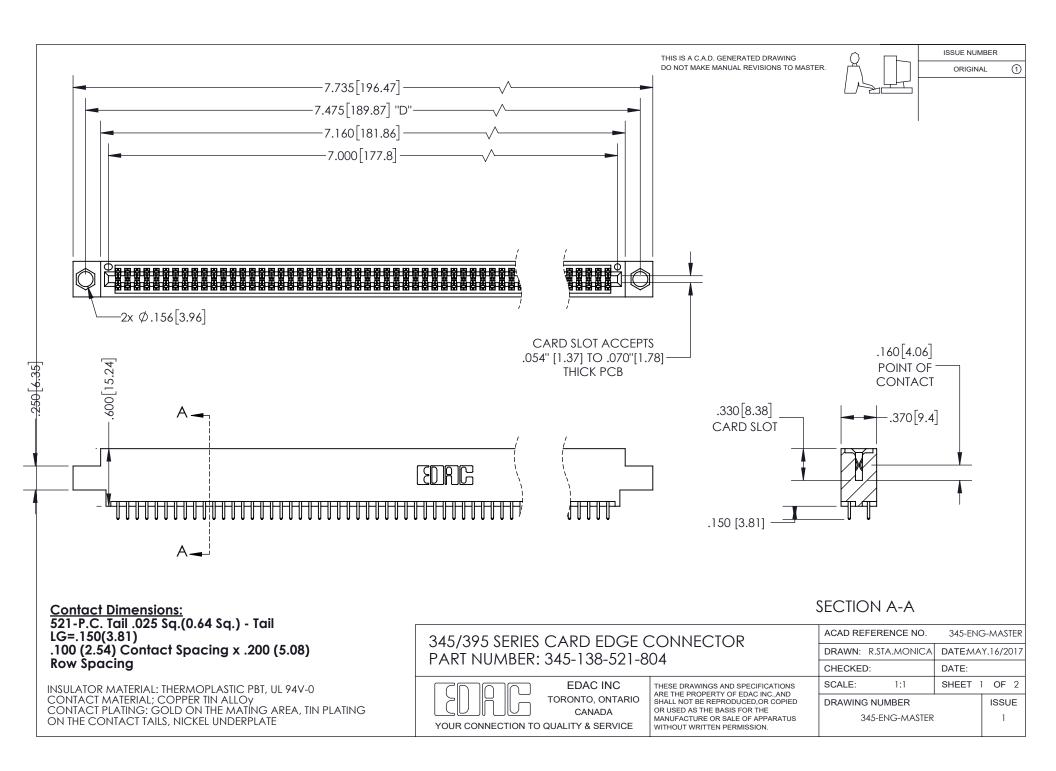

ISSUE NUMBER ORIGINAL

1

**Contact Code 558** 

**Contact Code 559** 

Contact Code 560

- INSULATOR MATERIAL: THERMOPLASTIC POLYESTER, UL 94V-0
- DAP MATERIAL AVAILABLE UPON REQUEST
- CONTACT MATERIAL; COPPER ALLOY
  - CONTACT PLATING: GOLD ON THE MATING AREA, TIN PLATING ON THE CONTACT TAILS, NICKEL UNDERPLATE