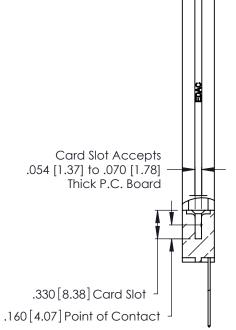

<u>Contact Dimensions:</u>
541-Wire Wrap .025 Sq. (0.64 Sq.) - Tail LG. =.750 (19.05)
.125 (3.18) Contact Spacing x .250 (6.35) Row Spacing

INSULATOR MATERIAL: THERMOPLASTIC POLYESTER, UL 94V-0 CONTACT MATERIAL; COPPER, NICKEL, TIN ALLOY CA-725

CONTACT PLATING: GOLD ON THE MATING AREA, TIN-LEAD ON THE CONTACT TAILS, NICKEL UNDERPLATE

THIS IS A C.A.D. GENERATED DRAWING DO NOT MAKE MANUAL REVISIONS TO MASTER.

ISSUE NUMBER ORIGINAL 1

346/396 SERIES CARD EDGE CONNECTOR PART NUMBER: 346-012-541-658