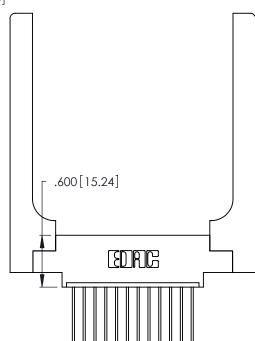

<u>Contact Dimensions:</u>
541-Wire Wrap .025 Sq. (0.64 Sq.) - Tail LG. =.750 (19.05)
.125 (3.18) Contact Spacing x .250 (6.35) Row Spacing

INSULATOR MATERIAL: THERMOPLASTIC POLYESTER, UL 94V-0 CONTACT MATERIAL; COPPER, NICKEL, TIN ALLOY CA-725

CONTACT PLATING: GOLD ON THE MATING AREA, TIN-LEAD ON THE CONTACT TAILS, NICKEL UNDERPLATE

THIS IS A C.A.D. GENERATED DRAWING DO NOT MAKE MANUAL REVISIONS TO MASTER.

ISSUE NUMBER ORIGINAL 1

346/396 SERIES CARD EDGE CONNECTOR PART NUMBER: 346-012-541-658