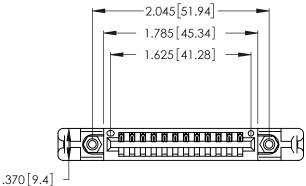

<u>Contact Dimensions:</u>
541-Wire Wrap .025 Sq. (0.64 Sq.) - Tail LG. =.750 (19.05)
.125 (3.18) Contact Spacing x .250 (6.35) Row Spacing

INSULATOR MATERIAL: THERMOPLASTIC POLYESTER, UL 94V-0 CONTACT MATERIAL; COPPER, NICKEL, TIN ALLOY CA-725

CONTACT PLATING: GOLD ON THE MATING AREA, TIN-LEAD ON THE CONTACT TAILS, NICKEL UNDERPLATE

THIS IS A C.A.D. GENERATED DRAWING DO NOT MAKE MANUAL REVISIONS TO MASTER.

ISSUE NUMBER ORIGINAL 1

346/396 SERIES CARD EDGE CONNECTOR PART NUMBER: 346-012-541-658