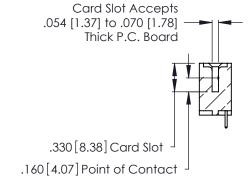

**Contact Code 560** 

INSULATOR MATERIAL: THERMOPLASTIC POLYESTER, UL 94V-0 CONTACT MATERIAL; COPPER, NICKEL, TIN ALLOY CA-725 CONTACT PLATING: GOLD ON THE MATING AREA, TIN-LEAD

ON THE CONTACT TAILS, NICKEL UNDERPLATE