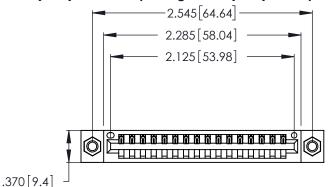

Contact Dimensions: 521-P.C. Tail .025 Sq. (0.64 Sq.) - Tail LG. =.150 (3.81) .125 (3.18) Contact Spacing x .250 (6.35) Row Spacing

- INSULATOR MATERIAL: THERMOPLASTIC POLYESTER, UL 94V-0 CONTACT MATERIAL; COPPER, NICKEL, TIN ALLOY CA-725
- CONTACT PLATING: GOLD ON THE MATING AREA, TIN-LEAD ON THE CONTACT TAILS, NICKEL UNDERPLATE