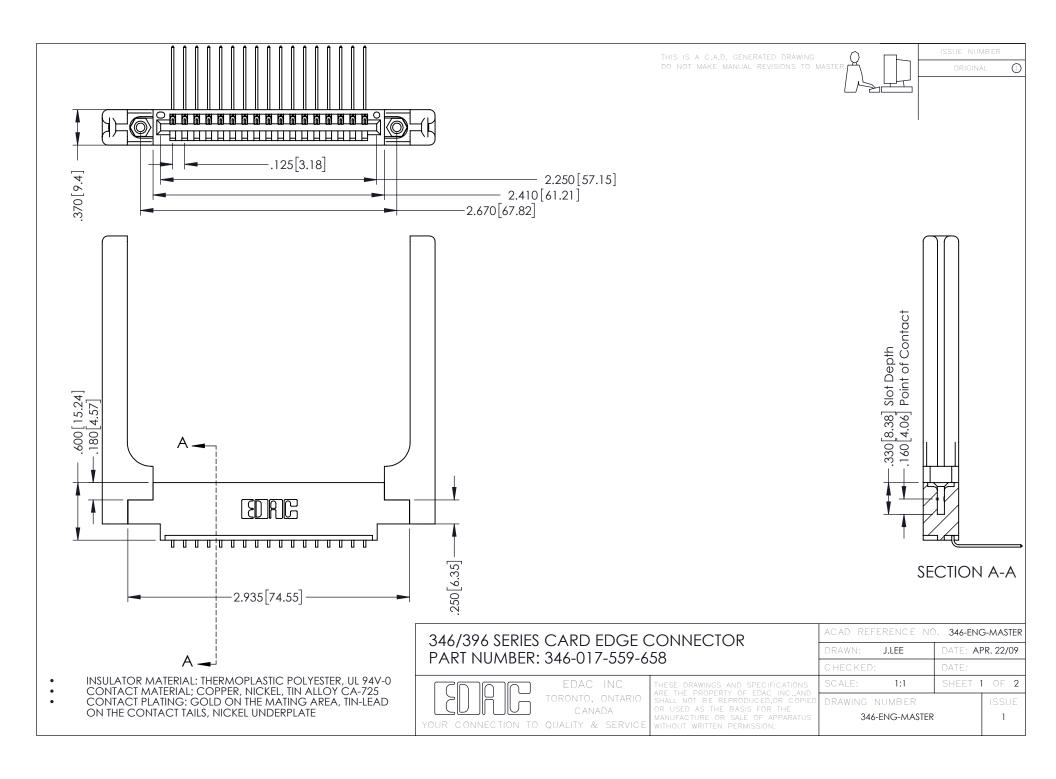

**Contact Code 555** 

**Contact Code 556** 

INSULATOR MATERIAL: THERMOPLASTIC POLYESTER, UL 94V-0 CONTACT MATERIAL; COPPER, NICKEL, TIN ALLOY CA-725

CONTACT PLATING: GOLD ON THE MATING AREA, TIN-LEAD ON THE CONTACT TAILS, NICKEL UNDERPLATE

## 346/396 SERIES CARD EDGE CONNECTOR CONTACT CODE 555,556,558,559,560 DIMENSIONS

YOUR CONNECTION TO QUALITY & SERVICE

|   | ACAD REFERENCE NO. 346-ENG-MASTER |                         |
|---|-----------------------------------|-------------------------|
|   | DRAWN: J.LEE                      | DATE: <b>APR. 22/09</b> |
|   | CHECKED:                          | DATE:                   |
|   | SCALE: 1:1                        | SHEET 2 OF 2            |
| D | DRAWING NUMBER                    | ISSUE                   |

346-ENG-MASTER