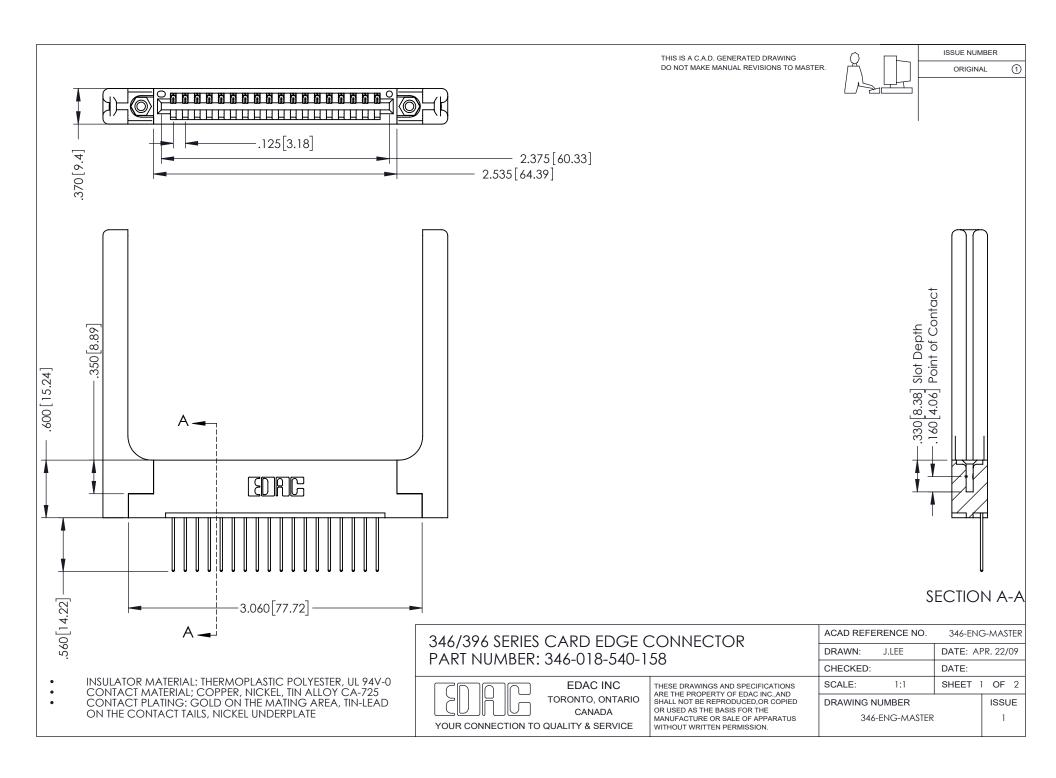

## **Contact Code 556**

INSULATOR MATERIAL: THERMOPLASTIC POLYESTER, UL 94V-0 CONTACT MATERIAL; COPPER, NICKEL, TIN ALLOY CA-725 CONTACT PLATING: GOLD ON THE MATING AREA, TIN-LEAD

ON THE CONTACT TAILS, NICKEL UNDERPLATE

## 346/396 SERIES CARD EDGE CONNECTOR CONTACT CODE 555,556,558,559,560 DIMENSIONS

YOUR CONNECTION TO QUALITY & SERVICE

**EDAC INC** TORONTO, ONTARIO CANADA

THESE DRAWINGS AND SPECIFICATIONS ARE THE PROPERTY OF EDAC INC.,AND SHALL NOT BE REPRODUCED, OR COPIED OR USED AS THE BASIS FOR THE MANUFACTURE OR SALE OF APPARATUS WITHOUT WRITTEN PERMISSION.