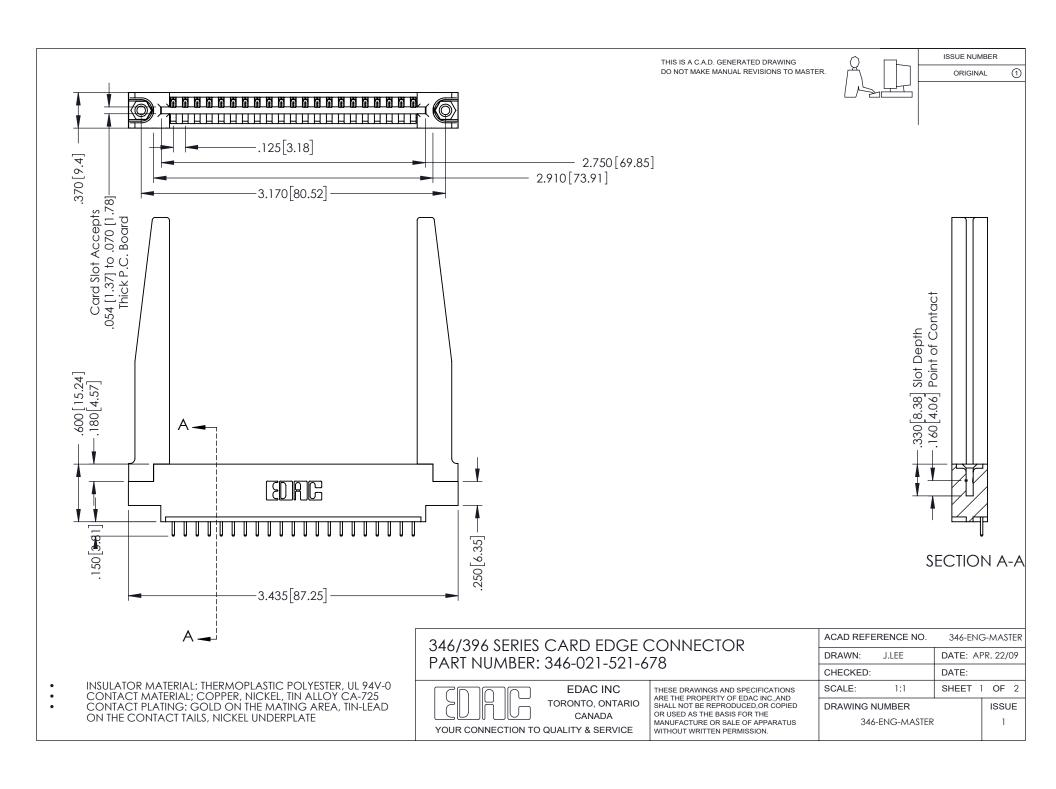

## **Contact Code 556**

INSULATOR MATERIAL: THERMOPLASTIC POLYESTER, UL 94V-0 CONTACT MATERIAL; COPPER, NICKEL, TIN ALLOY CA-725 CONTACT PLATING: GOLD ON THE MATING AREA, TIN-LEAD

ON THE CONTACT TAILS, NICKEL UNDERPLATE

## 346/396 SERIES CARD EDGE CONNECTOR CONTACT CODE 555,556,558,559,560 DIMENSIONS

YOUR CONNECTION TO QUALITY & SERVICE

**EDAC INC** TORONTO, ONTARIO CANADA

THESE DRAWINGS AND SPECIFICATIONS ARE THE PROPERTY OF EDAC INC.,AND SHALL NOT BE REPRODUCED, OR COPIED OR USED AS THE BASIS FOR THE MANUFACTURE OR SALE OF APPARATUS WITHOUT WRITTEN PERMISSION.