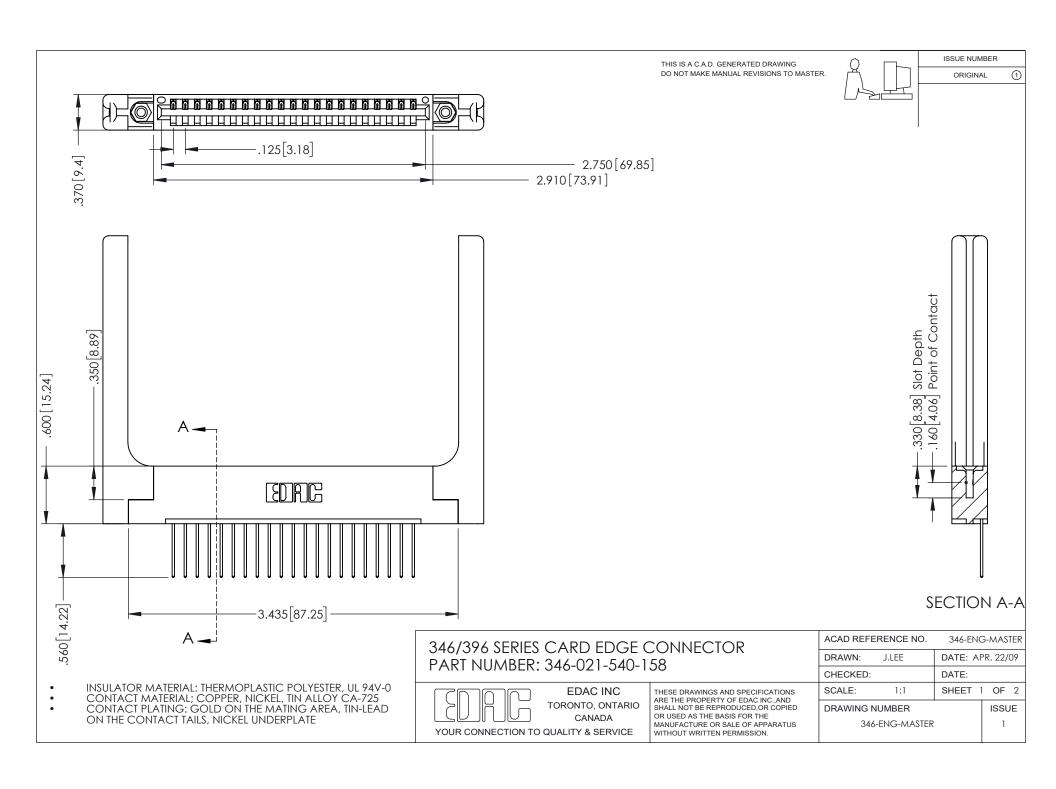

## **Contact Code 556**

INSULATOR MATERIAL: THERMOPLASTIC POLYESTER, UL 94V-0 CONTACT MATERIAL; COPPER, NICKEL, TIN ALLOY CA-725 CONTACT PLATING: GOLD ON THE MATING AREA, TIN-LEAD

ON THE CONTACT TAILS, NICKEL UNDERPLATE

## 346/396 SERIES CARD EDGE CONNECTOR CONTACT CODE 555,556,558,559,560 DIMENSIONS

YOUR CONNECTION TO QUALITY & SERVICE

**EDAC INC** TORONTO, ONTARIO CANADA

THESE DRAWINGS AND SPECIFICATIONS ARE THE PROPERTY OF EDAC INC.,AND SHALL NOT BE REPRODUCED, OR COPIED OR USED AS THE BASIS FOR THE MANUFACTURE OR SALE OF APPARATUS WITHOUT WRITTEN PERMISSION.