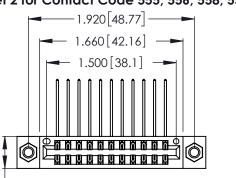

THIS IS A C.A.D. GENERATED DRAWING DO NOT MAKE MANUAL REVISIONS TO MASTER.

ISSUE NUMBER

ORIGINAL

1

**Contact Code 555** 

Contact Code 556

**Contact Code 558** 

**Contact Code 559** 

Contact Code 560

INSULATOR MATERIAL: THERMOPLASTIC POLYESTER, UL 94V-0 CONTACT MATERIAL; COPPER, NICKEL, TIN ALLOY CA-725 CONTACT PLATING: GOLD ON THE MATING AREA, TIN-LEAD

ON THE CONTACT TAILS, NICKEL UNDERPLATE

346/396 SERIES CARD EDGE CONNECTOR CONTACT CODE 555,556,558,559,560 DIMENSIONS

YOUR CONNECTION TO QUALITY & SERVICE

**EDAC INC** TORONTO, ONTARIO CANADA

THESE DRAWINGS AND SPECIFICATIONS ARE THE PROPERTY OF EDAC INC.,AND SHALL NOT BE REPRODUCED, OR COPIED OR USED AS THE BASIS FOR THE MANUFACTURE OR SALE OF APPARATUS WITHOUT WRITTEN PERMISSION.