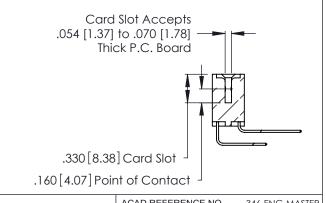

Contact Dimensions:
559-90 Degree Bend (Code 541 Contacts)
See Sheet 2 for Contact Code 555, 556, 558, 559, 560 Dimensions

.370 [9.4]

- INSULATOR MATERIAL: THERMOPLASTIC POLYESTER, UL 94V-0 CONTACT MATERIAL; COPPER, NICKEL, TIN\_ALLOY CA-725
- CONTACT PLATING: GOLD ON THE MATING AREA, TIN-LEAD ON THE CONTACT TAILS, NICKEL UNDERPLATE

THIS IS A C.A.D. GENERATED DRAWING DO NOT MAKE MANUAL REVISIONS TO MASTER.

ISSUE NUMBER ORIGINAL

346/396 SERIES CARD EDGE CONNECTOR PART NUMBER: 346-022-559-207

**EDAC INC** TORONTO, ONTARIO CANADA

THESE DRAWINGS AND SPECIFICATIONS ARE THE PROPERTY OF EDAC INC.,AND SHALL NOT BE REPRODUCED, OR COPIED OR USED AS THE BASIS FOR THE MANUFACTURE OR SALE OF APPARATUS WITHOUT WRITTEN PERMISSION.