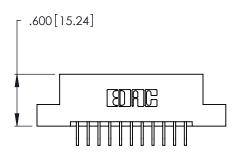

Contact Dimensions:
559-90 Degree Bend (Code 541 Contacts)
See Sheet 2 for Contact Code 555, 556, 558, 559, 560 Dimensions

.370 [9.4]

- INSULATOR MATERIAL: THERMOPLASTIC POLYESTER, UL 94V-0 CONTACT MATERIAL; COPPER, NICKEL, TIN\_ALLOY CA-725
- CONTACT PLATING: GOLD ON THE MATING AREA, TIN-LEAD ON THE CONTACT TAILS, NICKEL UNDERPLATE

THIS IS A C.A.D. GENERATED DRAWING DO NOT MAKE MANUAL REVISIONS TO MASTER.

ISSUE NUMBER ORIGINAL

346/396 SERIES CARD EDGE CONNECTOR PART NUMBER: 346-022-559-207

**EDAC INC** TORONTO, ONTARIO CANADA

THESE DRAWINGS AND SPECIFICATIONS ARE THE PROPERTY OF EDAC INC.,AND SHALL NOT BE REPRODUCED, OR COPIED OR USED AS THE BASIS FOR THE MANUFACTURE OR SALE OF APPARATUS WITHOUT WRITTEN PERMISSION.