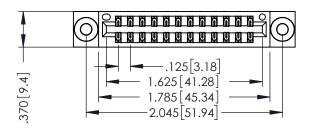

346/396 SERIES CARD EDGE CONNECTOR PART NUMBER: 346-024-541-803

YOUR CONNECTION TO QUALITY & SERVICE

**EDAC INC** TORONTO, ONTARIO CANADA

THESE DRAWINGS AND SPECIFICATIONS ARE THE PROPERTY OF EDAC INC.,AND SHALL NOT BE REPRODUCED,OR COPIED OR USED AS THE BASIS FOR THE MANUFACTURE OR SALE OF APPARATUS WITHOUT WRITTEN PERMISSION.

|                    | 9     | LONG           | 1 / / / / |
|--------------------|-------|----------------|-----------|
| ACAD REFERENCE NO. |       | 346-ENG-MASTER |           |
| DRAWN:             | J.LEE | DATE: AF       | PR. 22/09 |
| CHECKED:           |       | DATE:          |           |
| SCALE:             | 1:1   | SHEET 1        | OF 2      |
| DRAWING NU         | MBER  |                | ISSUE     |