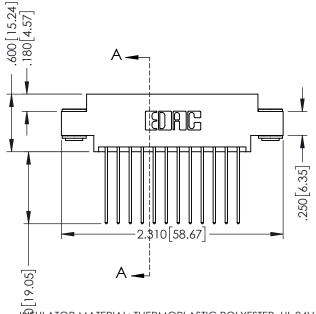

THIS IS A C.A.D. GENERATED DRAWING DO NOT MAKE MANUAL REVISIONS TO MASTER.

ISSUE NUMBER ORIGINAL 1

IBULATOR MATERIAL: THERMOPLASTIC POLYESTER, UL 94V-0 CONTACT MATERIAL; COPPER, NICKEL, TIN\_ALLOY CA-725 CONTACT PLATING: GOLD ON THE MATING AREA, TIN-LEAD ON THE CONTACT TAILS, NICKEL UNDERPLATE

## 346/396 SERIES CARD EDGE CONNECTOR CONTACT CODE 555,556,558,559,560 DIMENSIONS

YOUR CONNECTION TO QUALITY & SERVICE

**EDAC INC** TORONTO, ONTARIO CANADA

THESE DRAWINGS AND SPECIFICATIONS ARE THE PROPERTY OF EDAC INC.,AND SHALL NOT BE REPRODUCED, OR COPIED OR USED AS THE BASIS FOR THE MANUFACTURE OR SALE OF APPARATUS WITHOUT WRITTEN PERMISSION.

|  | ACAD REFERENCE NO. | 346-ENG-MASTER   |  |
|--|--------------------|------------------|--|
|  | DRAWN: J.LEE       | DATE: APR. 22/09 |  |
|  | CHECKED:           | DATE:            |  |
|  | SCALE: 1:1         | SHEET 2 OF 2     |  |
|  | DRAWING NUMBER     | ISSUE            |  |
|  | 346-ENG-MASTER     | 1                |  |