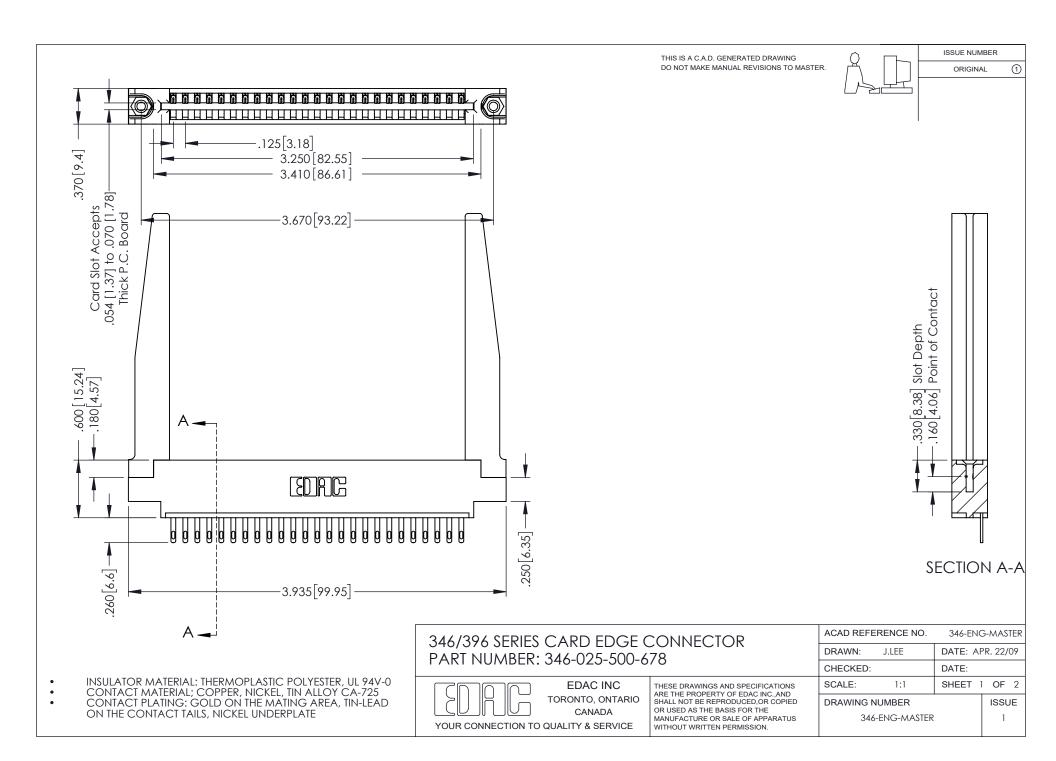

THIS IS A C.A.D. GENERATED DRAWING DO NOT MAKE MANUAL REVISIONS TO MASTER.

ORIGINAL 1

ISSUE NUMBER

**Contact Code 555** 

**Contact Code 556** 

INSULATOR MATERIAL: THERMOPLASTIC POLYESTER, UL 94V-0 CONTACT MATERIAL; COPPER, NICKEL, TIN ALLOY CA-725 CONTACT PLATING: GOLD ON THE MATING AREA, TIN-LEAD

ON THE CONTACT TAILS, NICKEL UNDERPLATE

## 346/396 SERIES CARD EDGE CONNECTOR CONTACT CODE 555,556,558,559,560 DIMENSIONS

YOUR CONNECTION TO QUALITY & SERVICE

**EDAC INC** TORONTO, ONTARIO CANADA

THESE DRAWINGS AND SPECIFICATIONS ARE THE PROPERTY OF EDAC INC.,AND SHALL NOT BE REPRODUCED, OR COPIED OR USED AS THE BASIS FOR THE MANUFACTURE OR SALE OF APPARATUS WITHOUT WRITTEN PERMISSION.