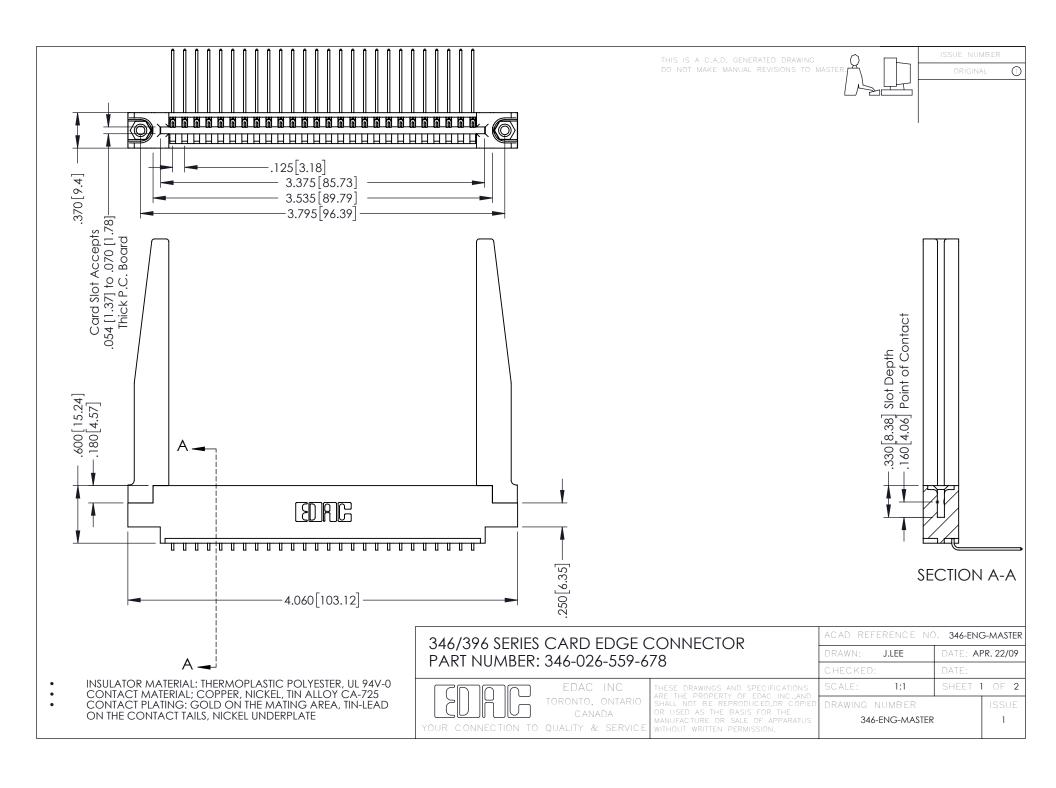

**Contact Code 555** 

**Contact Code 556** 

INSULATOR MATERIAL: THERMOPLASTIC POLYESTER, UL 94V-0 CONTACT MATERIAL; COPPER, NICKEL, TIN ALLOY CA-725 CONTACT PLATING: GOLD ON THE MATING AREA, TIN-LEAD

ON THE CONTACT TAILS, NICKEL UNDERPLATE

## 346/396 SERIES CARD EDGE CONNECTOR CONTACT CODE 555,556,558,559,560 DIMENSIONS

YOUR CONNECTION TO QUALITY & SERVICE

|   | ACAD REFERENCE NO. 346-ENG-MASTER |                  |
|---|-----------------------------------|------------------|
|   | DRAWN: J.LEE                      | DATE: APR. 22/09 |
|   | CHECKED:                          | DATE:            |
|   | SCALE: 1:1                        | SHEET 2 OF 2     |
| D | DRAWING NUMBER                    | ISSUE            |

346-ENG-MASTER