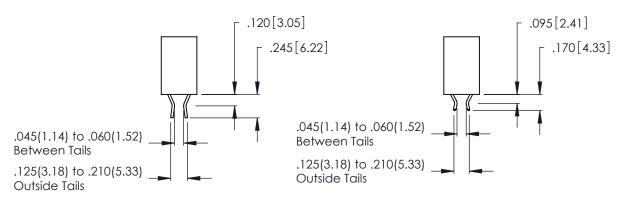

Contact Dimensions:
556-Extender Board Bend (Code 520 Contacts)
See Sheet 2 for Contact Code 555, 556, 558, 559, 560 Dimensions

THIS IS A C.A.D. GENERATED DRAWING DO NOT MAKE MANUAL REVISIONS TO MASTER.

THIS IS A C.A.D. GENERATED DRAWING DO NOT MAKE MANUAL REVISIONS TO MASTER.

ISSUE NUMBER

ORIGINAL

1

**Contact Code 555** 

Contact Code 556

**Contact Code 558** 

**Contact Code 559** 

**Contact Code 560** 

INSULATOR MATERIAL: THERMOPLASTIC POLYESTER, UL 94V-0 CONTACT MATERIAL; COPPER, NICKEL, TIN ALLOY CA-725 CONTACT PLATING: GOLD ON THE MATING AREA, TIN-LEAD ON THE CONTACT TAILS, NICKEL UNDERPLATE

## 346/396 SERIES CARD EDGE CONNECTOR CONTACT CODE 555,556,558,559,560 DIMENSIONS

YOUR CONNECTION TO QUALITY & SERVICE

**EDAC INC** TORONTO, ONTARIO CANADA

THESE DRAWINGS AND SPECIFICATIONS ARE THE PROPERTY OF EDAC INC.,AND SHALL NOT BE REPRODUCED, OR COPIED OR USED AS THE BASIS FOR THE MANUFACTURE OR SALE OF APPARATUS WITHOUT WRITTEN PERMISSION.