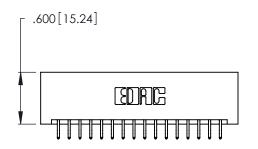

ISSUE NUMBER ORIGINAL

1

Card Slot Accepts .054 [1.37] to .070 [1.78] -Thick P.C. Board .330 [8.38] Card Slot .160 [4.07] Point of Contact

- INSULATOR MATERIAL: THERMOPLASTIC POLYESTER, UL 94V-0 CONTACT MATERIAL; COPPER, NICKEL, TIN\_ALLOY CA-725
- CONTACT PLATING: GOLD ON THE MATING AREA, TIN-LEAD ON THE CONTACT TAILS, NICKEL UNDERPLATE

| 346/396 SERIES CARD EDGE CONNECTOR |
|------------------------------------|
| PART NUMBER: 346-032-556-201       |

YOUR CONNECTION TO QUALITY & SERVICE

**EDAC INC** TORONTO, ONTARIO CANADA

THESE DRAWINGS AND SPECIFICATIONS ARE THE PROPERTY OF EDAC INC.,AND SHALL NOT BE REPRODUCED, OR COPIED OR USED AS THE BASIS FOR THE MANUFACTURE OR SALE OF APPARATUS WITHOUT WRITTEN PERMISSION.