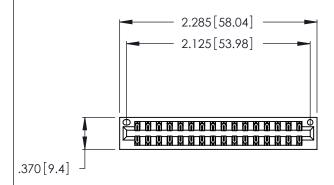

| 346/396 SERIES CARD EDGE CONNECTOR |
|------------------------------------|
| PART NUMBER: 346-032-556-201       |

YOUR CONNECTION TO QUALITY & SERVICE

**EDAC INC** TORONTO, ONTARIO CANADA

THESE DRAWINGS AND SPECIFICATIONS ARE THE PROPERTY OF EDAC INC.,AND SHALL NOT BE REPRODUCED, OR COPIED OR USED AS THE BASIS FOR THE MANUFACTURE OR SALE OF APPARATUS WITHOUT WRITTEN PERMISSION.

ISSUE NUMBER ORIGINAL

1

Card Slot Accepts .054 [1.37] to .070 [1.78] -Thick P.C. Board .330 [8.38] Card Slot .160 [4.07] Point of Contact

- INSULATOR MATERIAL: THERMOPLASTIC POLYESTER, UL 94V-0 CONTACT MATERIAL; COPPER, NICKEL, TIN\_ALLOY CA-725
- CONTACT PLATING: GOLD ON THE MATING AREA, TIN-LEAD ON THE CONTACT TAILS, NICKEL UNDERPLATE