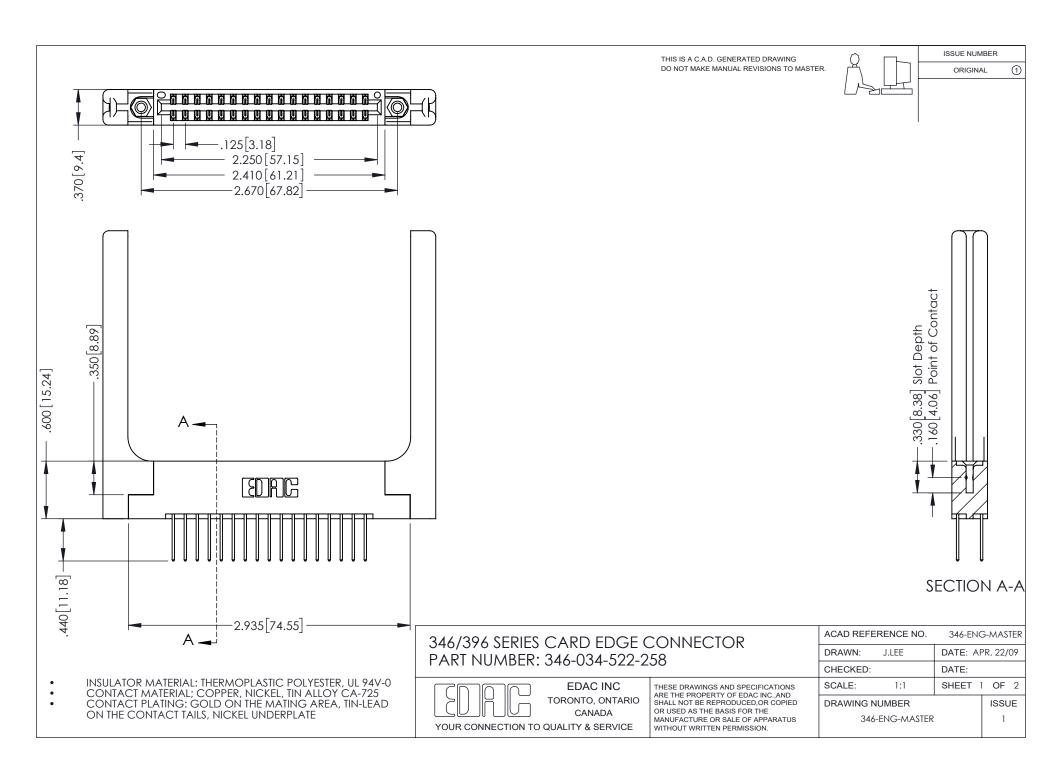

## **Contact Code 556**

INSULATOR MATERIAL: THERMOPLASTIC POLYESTER, UL 94V-0 CONTACT MATERIAL; COPPER, NICKEL, TIN ALLOY CA-725 CONTACT PLATING: GOLD ON THE MATING AREA, TIN-LEAD

ON THE CONTACT TAILS, NICKEL UNDERPLATE

## 346/396 SERIES CARD EDGE CONNECTOR CONTACT CODE 555,556,558,559,560 DIMENSIONS

YOUR CONNECTION TO QUALITY & SERVICE

**EDAC INC** TORONTO, ONTARIO CANADA

THESE DRAWINGS AND SPECIFICATIONS ARE THE PROPERTY OF EDAC INC.,AND SHALL NOT BE REPRODUCED, OR COPIED OR USED AS THE BASIS FOR THE MANUFACTURE OR SALE OF APPARATUS WITHOUT WRITTEN PERMISSION.