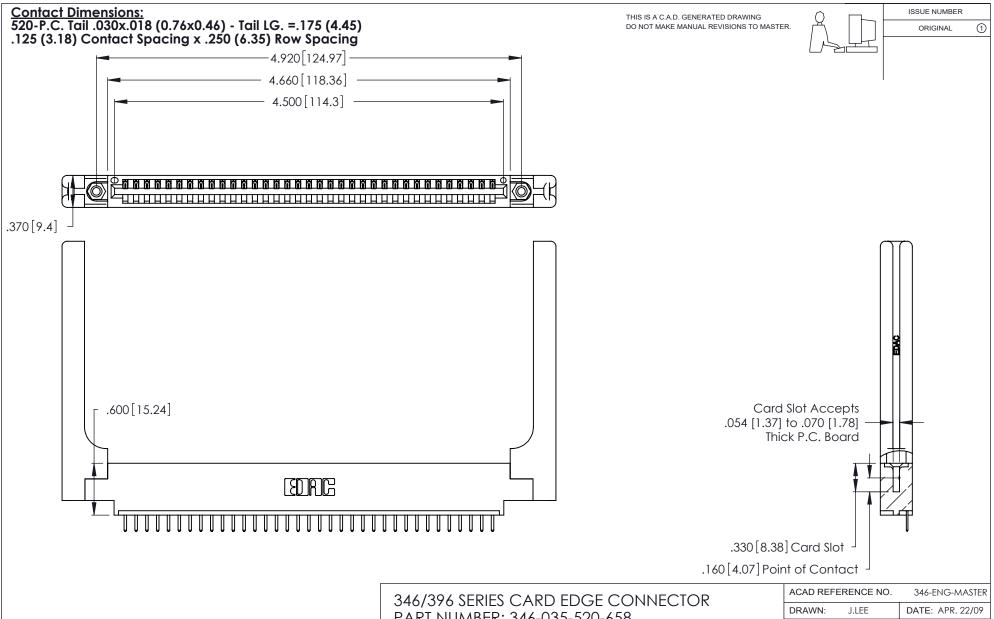

INSULATOR MATERIAL: THERMOPLASTIC POLYESTER, UL 94V-0 CONTACT MATERIAL; COPPER, NICKEL, TIN\_ALLOY CA-725

CONTACT PLATING: GOLD ON THE MATING AREA, TIN-LEAD ON THE CONTACT TAILS, NICKEL UNDERPLATE

PART NUMBER: 346-035-520-658

YOUR CONNECTION TO QUALITY & SERVICE

**EDAC INC** TORONTO, ONTARIO CANADA

THESE DRAWINGS AND SPECIFICATIONS ARE THE PROPERTY OF EDAC INC., AND SHALL NOT BE REPRODUCED, OR COPIED OR USED AS THE BASIS FOR THE MANUFACTURE OR SALE OF APPARATUS WITHOUT WRITTEN PERMISSION.

| ACAD REFERENCE NO. |   | 346-ENG-MASTER   |        |
|--------------------|---|------------------|--------|
| DRAWN: J.LEE       |   | DATE: APR. 22/09 |        |
| CHECKED:           |   | DATE:            |        |
| SCALE: N.T.        | S | SHEET            | 1 OF 2 |
| DRAWING NUMBER     |   | ISSUE            |        |
| 346-ENG-MASTER     |   |                  | 1      |
|                    |   |                  |        |