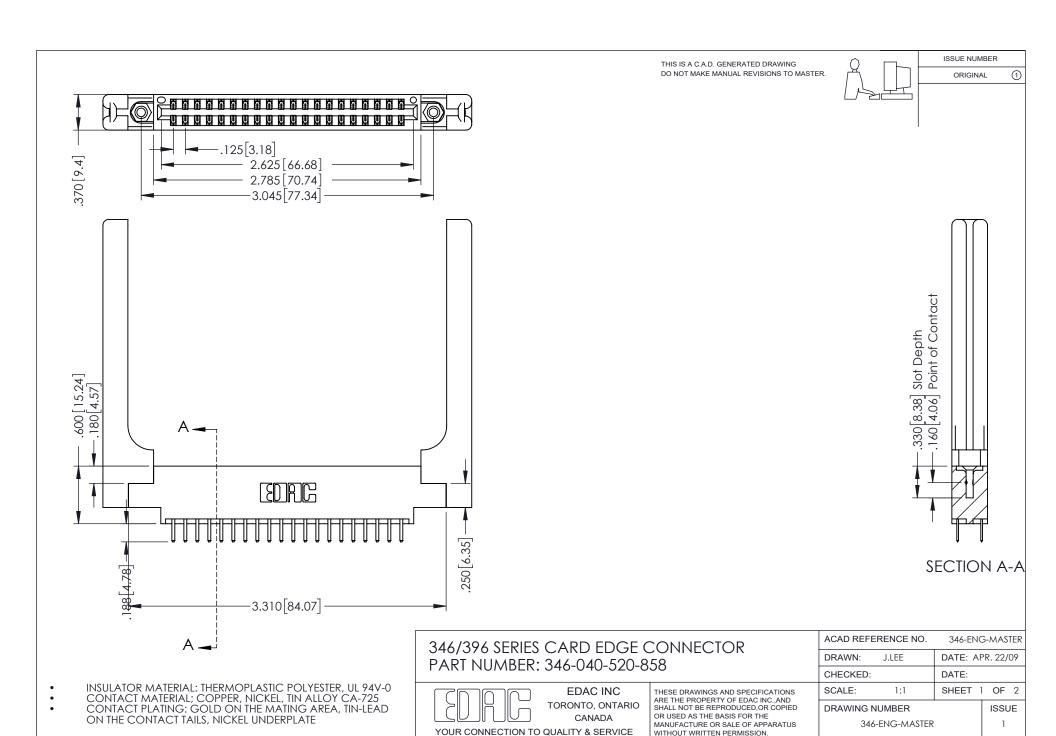

## **Contact Code 556**

INSULATOR MATERIAL: THERMOPLASTIC POLYESTER, UL 94V-0 CONTACT MATERIAL; COPPER, NICKEL, TIN ALLOY CA-725 CONTACT PLATING: GOLD ON THE MATING AREA, TIN-LEAD

ON THE CONTACT TAILS, NICKEL UNDERPLATE

## 346/396 SERIES CARD EDGE CONNECTOR CONTACT CODE 555,556,558,559,560 DIMENSIONS

YOUR CONNECTION TO QUALITY & SERVICE

**EDAC INC** TORONTO, ONTARIO CANADA

THESE DRAWINGS AND SPECIFICATIONS ARE THE PROPERTY OF EDAC INC.,AND SHALL NOT BE REPRODUCED, OR COPIED OR USED AS THE BASIS FOR THE MANUFACTURE OR SALE OF APPARATUS WITHOUT WRITTEN PERMISSION.