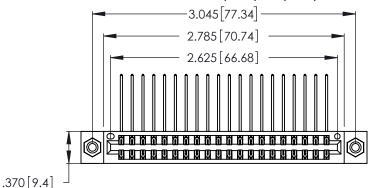

Contact Dimensions:
559-90 Degree Bend (Code 541 Contacts)
See Sheet 2 for Contact Code 555, 556, 558, 559, 560 Dimensions

- INSULATOR MATERIAL: THERMOPLASTIC POLYESTER, UL 94V-0 CONTACT MATERIAL; COPPER, NICKEL, TIN ALLOY CA-725
- CONTACT PLATING: GOLD ON THE MATING AREA, TIN-LEAD ON THE CONTACT TAILS, NICKEL UNDERPLATE

THIS IS A C.A.D. GENERATED DRAWING DO NOT MAKE MANUAL REVISIONS TO MASTER.

346/396 SERIES CARD EDGE CONNECTOR PART NUMBER: 346-040-559-808

**EDAC INC** TORONTO, ONTARIO CANADA

THESE DRAWINGS AND SPECIFICATIONS ARE THE PROPERTY OF EDAC INC., AND SHALL NOT BE REPRODUCED, OR COPIED OR USED AS THE BASIS FOR THE MANUFACTURE OR SALE OF APPARATUS WITHOUT WRITTEN PERMISSION.