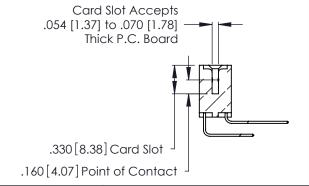

THIS IS A C.A.D. GENERATED DRAWING DO NOT MAKE MANUAL REVISIONS TO MASTER.

ISSUE NUMBER

ORIGINAL

1

**Contact Code 555** 

Contact Code 556

**Contact Code 558** 

**Contact Code 559** 

**Contact Code 560** 

INSULATOR MATERIAL: THERMOPLASTIC POLYESTER, UL 94V-0 CONTACT MATERIAL; COPPER, NICKEL, TIN ALLOY CA-725 CONTACT PLATING: GOLD ON THE MATING AREA, TIN-LEAD

ON THE CONTACT TAILS, NICKEL UNDERPLATE

346/396 SERIES CARD EDGE CONNECTOR CONTACT CODE 555,556,558,559,560 DIMENSIONS

YOUR CONNECTION TO QUALITY & SERVICE

**EDAC INC** TORONTO, ONTARIO CANADA

THESE DRAWINGS AND SPECIFICATIONS ARE THE PROPERTY OF EDAC INC.,AND SHALL NOT BE REPRODUCED, OR COPIED OR USED AS THE BASIS FOR THE MANUFACTURE OR SALE OF APPARATUS WITHOUT WRITTEN PERMISSION.