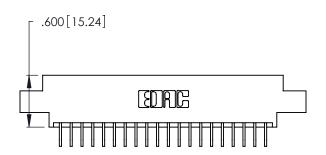

THIS IS A C.A.D. GENERATED DRAWING DO NOT MAKE MANUAL REVISIONS TO MASTER.

346/396 SERIES CARD EDGE CONNECTOR PART NUMBER: 346-040-559-808

**EDAC INC** TORONTO, ONTARIO CANADA

THESE DRAWINGS AND SPECIFICATIONS ARE THE PROPERTY OF EDAC INC., AND SHALL NOT BE REPRODUCED, OR COPIED OR USED AS THE BASIS FOR THE MANUFACTURE OR SALE OF APPARATUS WITHOUT WRITTEN PERMISSION.