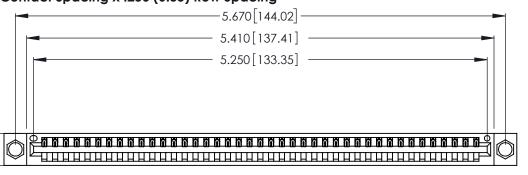

<u>Contact Dimensions:</u>
540-Wire Wrap .025 Sq. (0.64 Sq.) - Tail LG. =.560 (14.22)
.125 (3.18) Contact Spacing x .250 (6.35) Row Spacing

.370 [9.4]

THIS IS A C.A.D. GENERATED DRAWING DO NOT MAKE MANUAL REVISIONS TO MASTER.

Card Slot Accepts .054 [1.37] to .070 [1.78] Thick P.C. Board .330 [8.38] Card Slot .160 [4.07] Point of Contact

INSULATOR MATERIAL: THERMOPLASTIC POLYESTER, UL 94V-0 CONTACT MATERIAL; COPPER, NICKEL, TIN ALLOY CA-725

CONTACT PLATING: GOLD ON THE MATING AREA, TIN-LEAD ON THE CONTACT TAILS, NICKEL UNDERPLATE

346/396 SERIES CARD EDGE CONNECTOR PART NUMBER: 346-041-540-604

**EDAC INC** TORONTO, ONTARIO CANADA

THESE DRAWINGS AND SPECIFICATIONS ARE THE PROPERTY OF EDAC INC., AND SHALL NOT BE REPRODUCED, OR COPIED OR USED AS THE BASIS FOR THE MANUFACTURE OR SALE OF APPARATUS WITHOUT WRITTEN PERMISSION.