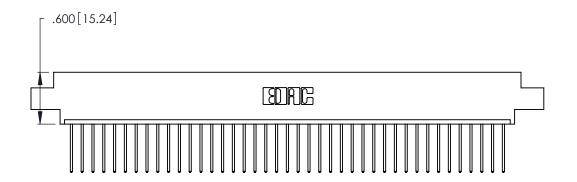

<u>Contact Dimensions:</u>
540-Wire Wrap .025 Sq. (0.64 Sq.) - Tail LG. =.560 (14.22)
.125 (3.18) Contact Spacing x .250 (6.35) Row Spacing

.370 [9.4]

THIS IS A C.A.D. GENERATED DRAWING DO NOT MAKE MANUAL REVISIONS TO MASTER.

Card Slot Accepts .054 [1.37] to .070 [1.78] Thick P.C. Board .330 [8.38] Card Slot .160 [4.07] Point of Contact

INSULATOR MATERIAL: THERMOPLASTIC POLYESTER, UL 94V-0 CONTACT MATERIAL; COPPER, NICKEL, TIN ALLOY CA-725

CONTACT PLATING: GOLD ON THE MATING AREA, TIN-LEAD ON THE CONTACT TAILS, NICKEL UNDERPLATE

346/396 SERIES CARD EDGE CONNECTOR PART NUMBER: 346-041-540-604

**EDAC INC** TORONTO, ONTARIO CANADA

THESE DRAWINGS AND SPECIFICATIONS ARE THE PROPERTY OF EDAC INC., AND SHALL NOT BE REPRODUCED, OR COPIED OR USED AS THE BASIS FOR THE MANUFACTURE OR SALE OF APPARATUS WITHOUT WRITTEN PERMISSION.