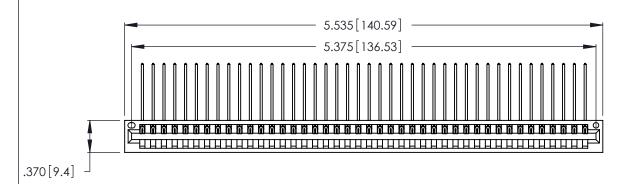

Contact Dimensions:
559-90 Degree Bend (Code 541 Contacts)
See Sheet 2 for Contact Code 555, 556, 558, 559, 560 Dimensions

THIS IS A C.A.D. GENERATED DRAWING DO NOT MAKE MANUAL REVISIONS TO MASTER.

1

- INSULATOR MATERIAL: THERMOPLASTIC POLYESTER, UL 94V-0 CONTACT MATERIAL; COPPER, NICKEL, TIN ALLOY CA-725
- CONTACT PLATING: GOLD ON THE MATING AREA, TIN-LEAD ON THE CONTACT TAILS, NICKEL UNDERPLATE

| 346/396 SERIES CARD EDGE CONNECTOR |
|------------------------------------|
| PART NUMBER: 346-042-559-101       |

**EDAC INC** TORONTO, ONTARIO CANADA

THESE DRAWINGS AND SPECIFICATIONS ARE THE PROPERTY OF EDAC INC., AND SHALL NOT BE REPRODUCED, OR COPIED OR USED AS THE BASIS FOR THE MANUFACTURE OR SALE OF APPARATUS WITHOUT WRITTEN PERMISSION.