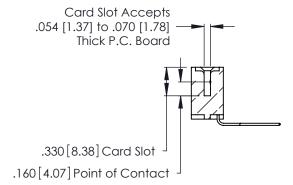

Contact Dimensions:
559-90 Degree Bend (Code 541 Contacts)
See Sheet 2 for Contact Code 555, 556, 558, 559, 560 Dimensions

THIS IS A C.A.D. GENERATED DRAWING DO NOT MAKE MANUAL REVISIONS TO MASTER.

1

- INSULATOR MATERIAL: THERMOPLASTIC POLYESTER, UL 94V-0 CONTACT MATERIAL; COPPER, NICKEL, TIN ALLOY CA-725
- CONTACT PLATING: GOLD ON THE MATING AREA, TIN-LEAD ON THE CONTACT TAILS, NICKEL UNDERPLATE