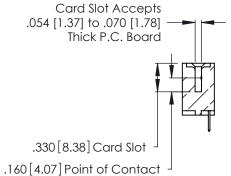

Contact Code 560

INSULATOR MATERIAL: THERMOPLASTIC POLYESTER, UL 94V-0 CONTACT MATERIAL; COPPER, NICKEL, TIN ALLOY CA-725 CONTACT PLATING: GOLD ON THE MATING AREA, TIN-LEAD

ON THE CONTACT TAILS, NICKEL UNDERPLATE

346/396 SERIES CARD EDGE CONNECTOR CONTACT CODE 555,556,558,559,560 DIMENSIONS

YOUR CONNECTION TO QUALITY & SERVICE

**EDAC INC** TORONTO, ONTARIO CANADA

THESE DRAWINGS AND SPECIFICATIONS ARE THE PROPERTY OF EDAC INC.,AND SHALL NOT BE REPRODUCED, OR COPIED OR USED AS THE BASIS FOR THE MANUFACTURE OR SALE OF APPARATUS WITHOUT WRITTEN PERMISSION.