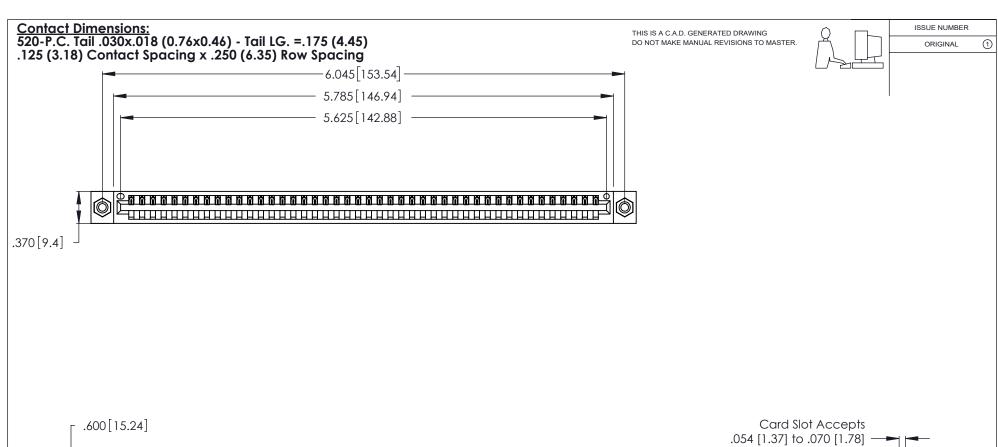

ROPIG

INSULATOR MATERIAL: THERMOPLASTIC POLYESTER, UL 94V-0 CONTACT MATERIAL; COPPER, NICKEL, TIN ALLOY CA-725

CONTACT PLATING: GOLD ON THE MATING AREA, TIN-LEAD ON THE CONTACT TAILS, NICKEL UNDERPLATE

346/396 SERIES CARD EDGE CONNECTOR PART NUMBER: 346-044-520-108

THIS IS A C.A.D. GENERATED DRAWING DO NOT MAKE MANUAL REVISIONS TO MASTER.

ISSUE NUMBER

ORIGINAL

1

**Contact Code 555** 

Contact Code 556

**Contact Code 558** 

**Contact Code 559** 