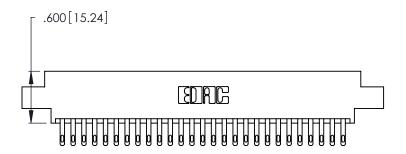

Contact Dimensions: 500-Wire Hole .050x.025 (1.27x0.64) - Tail LG. =.260 (6.60) .125 (3.18) Contact Spacing x .250 (6.35) Row Spacing

.370 [9.4]

Card Slot Accepts .054 [1.37] to .070 [1.78] Thick P.C. Board .330 [8.38] Card Slot

.160 [4.07] Point of Contact

- INSULATOR MATERIAL: THERMOPLASTIC POLYESTER, UL 94V-0 CONTACT MATERIAL; COPPER, NICKEL, TIN\_ALLOY CA-725
- CONTACT PLATING: GOLD ON THE MATING AREA, TIN-LEAD ON THE CONTACT TAILS, NICKEL UNDERPLATE

| 346/396 SERIES CARD EDGE CONNECTOR |
|------------------------------------|
| PART NUMBER: 346-054-500-807       |

**EDAC INC** TORONTO, ONTARIO CANADA

THESE DRAWINGS AND SPECIFICATIONS ARE THE PROPERTY OF EDAC INC., AND SHALL NOT BE REPRODUCED, OR COPIED OR USED AS THE BASIS FOR THE MANUFACTURE OR SALE OF APPARATUS WITHOUT WRITTEN PERMISSION.