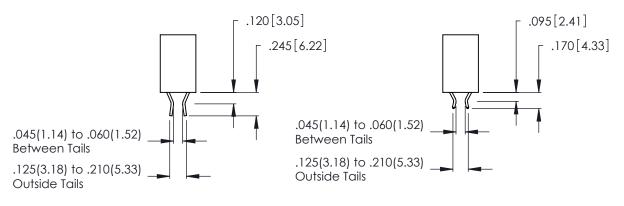

ISSUE NUMBER

ORIGINAL

1

THIS IS A C.A.D. GENERATED DRAWING DO NOT MAKE MANUAL REVISIONS TO MASTER.

ISSUE NUMBER

ORIGINAL

1

**Contact Code 555** 

Contact Code 556

**Contact Code 558** 

**Contact Code 559** 

**Contact Code 560** 

INSULATOR MATERIAL: THERMOPLASTIC POLYESTER, UL 94V-0 CONTACT MATERIAL; COPPER, NICKEL, TIN ALLOY CA-725 CONTACT PLATING: GOLD ON THE MATING AREA, TIN-LEAD

ON THE CONTACT TAILS, NICKEL UNDERPLATE

346/396 SERIES CARD EDGE CONNECTOR CONTACT CODE 555,556,558,559,560 DIMENSIONS

YOUR CONNECTION TO QUALITY & SERVICE

**EDAC INC** TORONTO, ONTARIO CANADA

THESE DRAWINGS AND SPECIFICATIONS ARE THE PROPERTY OF EDAC INC.,AND SHALL NOT BE REPRODUCED, OR COPIED OR USED AS THE BASIS FOR THE MANUFACTURE OR SALE OF APPARATUS WITHOUT WRITTEN PERMISSION.