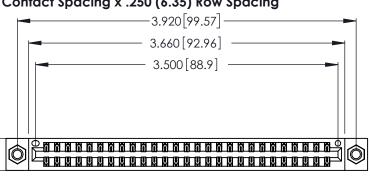

Contact Dimensions: 500-Wire Hole .050x.025 (1.27x0.64) - Tail LG. =.260 (6.60) .125 (3.18) Contact Spacing x .250 (6.35) Row Spacing

.370 [9.4]

Card Slot Accepts .054 [1.37] to .070 [1.78] Thick P.C. Board .330 [8.38] Card Slot

| 346/396 SERIES CARD EDGE CONNECTOR |
|------------------------------------|
| PART NUMBER: 346-054-500-807       |

**EDAC INC** TORONTO, ONTARIO CANADA

THESE DRAWINGS AND SPECIFICATIONS ARE THE PROPERTY OF EDAC INC., AND SHALL NOT BE REPRODUCED, OR COPIED OR USED AS THE BASIS FOR THE MANUFACTURE OR SALE OF APPARATUS WITHOUT WRITTEN PERMISSION.