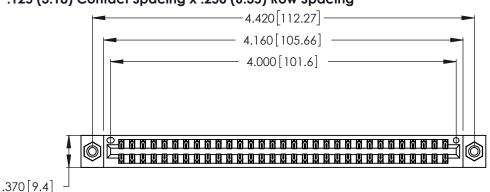

Contact Dimensions: 541-Wire Wrap .025 Sq. (0.64 Sq.) - Tail LG. =.750 (19.05) .125 (3.18) Contact Spacing x .250 (6.35) Row Spacing

THIS IS A C.A.D. GENERATED DRAWING DO NOT MAKE MANUAL REVISIONS TO MASTER.

.600 [15.24] 

Card Slot Accepts .054 [1.37] to .070 [1.78] Thick P.C. Board .330 [8.38] Card Slot .160 [4.07] Point of Contact

- INSULATOR MATERIAL: THERMOPLASTIC POLYESTER, UL 94V-0 CONTACT MATERIAL; COPPER, NICKEL, TIN\_ALLOY CA-725
- CONTACT PLATING: GOLD ON THE MATING AREA, TIN-LEAD ON THE CONTACT TAILS, NICKEL UNDERPLATE

346/396 SERIES CARD EDGE CONNECTOR PART NUMBER: 346-062-541-808

**EDAC INC** TORONTO, ONTARIO CANADA

THESE DRAWINGS AND SPECIFICATIONS ARE THE PROPERTY OF EDAC INC.,AND SHALL NOT BE REPRODUCED, OR COPIED OR USED AS THE BASIS FOR THE MANUFACTURE OR SALE OF APPARATUS WITHOUT WRITTEN PERMISSION.