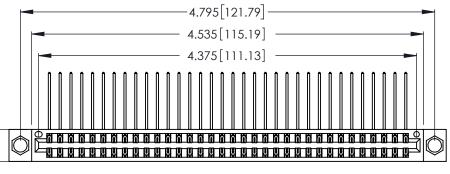

INSULATOR MATERIAL: THERMOPLASTIC POLYESTER, UL 94V-0 CONTACT MATERIAL; COPPER, NICKEL, TIN ALLOY CA-725

CONTACT PLATING: GOLD ON THE MATING AREA, TIN-LEAD ON THE CONTACT TAILS, NICKEL UNDERPLATE

| 346/396 SERIES CARD EDGE CONNECTOR |
|------------------------------------|
| PART NUMBER: 346-068-558-204       |