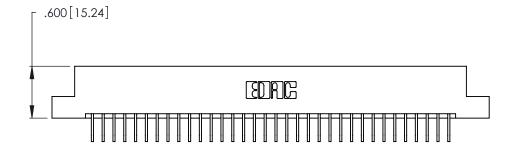

INSULATOR MATERIAL: THERMOPLASTIC POLYESTER, UL 94V-0 CONTACT MATERIAL; COPPER, NICKEL, TIN ALLOY CA-725

CONTACT PLATING: GOLD ON THE MATING AREA, TIN-LEAD ON THE CONTACT TAILS, NICKEL UNDERPLATE

| 346/396 SERIES CARD EDGE CONNECTOR |
|------------------------------------|
| PART NUMBER: 346-068-558-204       |