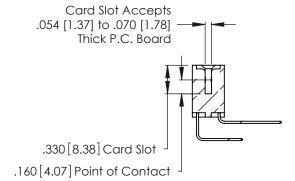

Contact Dimensions:
558-90 Degree Bend (Code 541 Contacts)
See Sheet 2 for Contact Code 555, 556, 558, 559, 560 Dimensions

.370 [9.4]

THIS IS A C.A.D. GENERATED DRAWING DO NOT MAKE MANUAL REVISIONS TO MASTER.