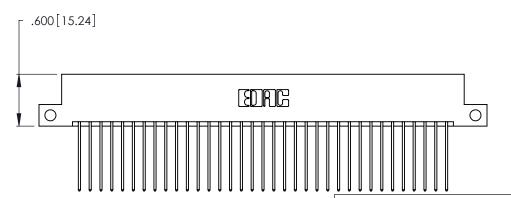

1

Card Slot Accepts .054 [1.37] to .070 [1.78] Thick P.C. Board .330 [8.38] Card Slot .160 [4.07] Point of Contact

INSULATOR MATERIAL: THERMOPLASTIC POLYESTER, UL 94V-0 CONTACT MATERIAL; COPPER, NICKEL, TIN\_ALLOY CA-725

CONTACT PLATING: GOLD ON THE MATING AREA, TIN-LEAD ON THE CONTACT TAILS, NICKEL UNDERPLATE

346/396 SERIES CARD EDGE CONNECTOR PART NUMBER: 346-070-541-212

YOUR CONNECTION TO QUALITY & SERVICE

**EDAC INC** TORONTO, ONTARIO CANADA