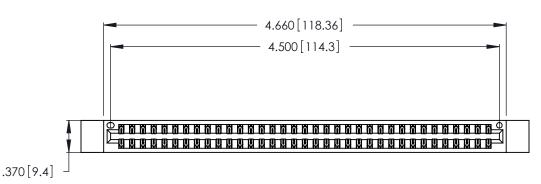

1

Card Slot Accepts .054 [1.37] to .070 [1.78] Thick P.C. Board .330 [8.38] Card Slot .160 [4.07] Point of Contact

INSULATOR MATERIAL: THERMOPLASTIC POLYESTER, UL 94V-0 CONTACT MATERIAL; COPPER, NICKEL, TIN\_ALLOY CA-725

CONTACT PLATING: GOLD ON THE MATING AREA, TIN-LEAD ON THE CONTACT TAILS, NICKEL UNDERPLATE

346/396 SERIES CARD EDGE CONNECTOR PART NUMBER: 346-070-541-212

YOUR CONNECTION TO QUALITY & SERVICE

**EDAC INC** TORONTO, ONTARIO CANADA