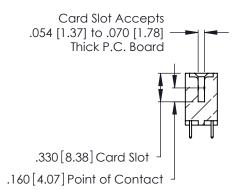

THIS IS A C.A.D. GENERATED DRAWING DO NOT MAKE MANUAL REVISIONS TO MASTER.

ISSUE NUMBER

ORIGINAL

1

**Contact Code 555** 

Contact Code 556

**Contact Code 558** 

**Contact Code 559** 

**Contact Code 560** 

INSULATOR MATERIAL: THERMOPLASTIC POLYESTER, UL 94V-0 CONTACT MATERIAL; COPPER, NICKEL, TIN ALLOY CA-725 CONTACT PLATING: GOLD ON THE MATING AREA, TIN-LEAD

ON THE CONTACT TAILS, NICKEL UNDERPLATE