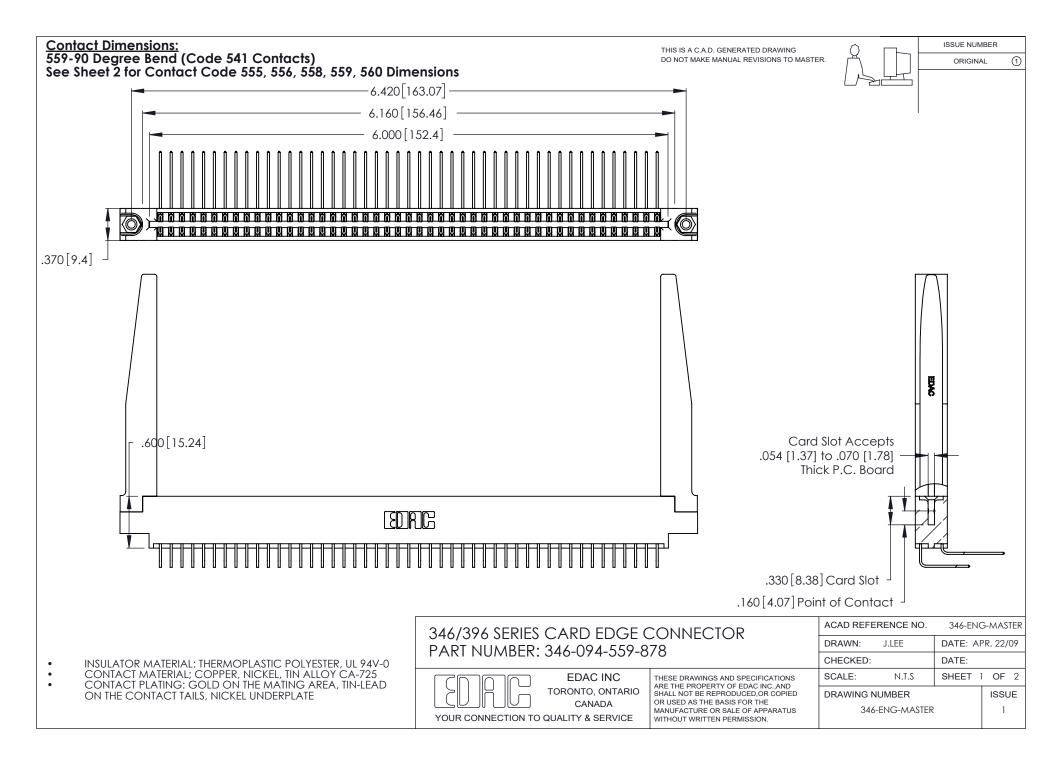

THIS IS A C.A.D. GENERATED DRAWING DO NOT MAKE MANUAL REVISIONS TO MASTER.

ISSUE NUMBER

ORIGINAL

1

**Contact Code 555** 

Contact Code 556

**Contact Code 558** 

**Contact Code 559** 

Contact Code 560

INSULATOR MATERIAL: THERMOPLASTIC POLYESTER, UL 94V-0 CONTACT MATERIAL; COPPER, NICKEL, TIN ALLOY CA-725 CONTACT PLATING: GOLD ON THE MATING AREA, TIN-LEAD

ON THE CONTACT TAILS, NICKEL UNDERPLATE

346/396 SERIES CARD EDGE CONNECTOR CONTACT CODE 555,556,558,559,560 DIMENSIONS

YOUR CONNECTION TO QUALITY & SERVICE

**EDAC INC** TORONTO, ONTARIO CANADA

THESE DRAWINGS AND SPECIFICATIONS ARE THE PROPERTY OF EDAC INC.,AND SHALL NOT BE REPRODUCED, OR COPIED OR USED AS THE BASIS FOR THE MANUFACTURE OR SALE OF APPARATUS WITHOUT WRITTEN PERMISSION.