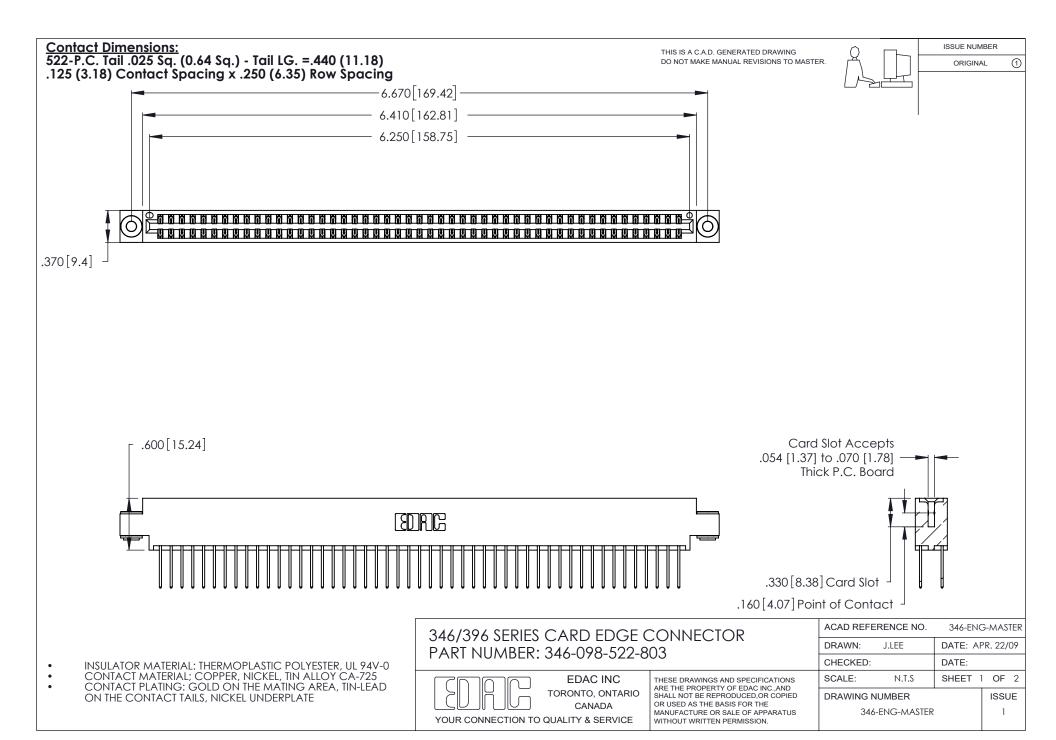

THIS IS A C.A.D. GENERATED DRAWING DO NOT MAKE MANUAL REVISIONS TO MASTER.

ISSUE NUMBER

ORIGINAL

1

**Contact Code 555** 

Contact Code 556

**Contact Code 558** 

**Contact Code 559** 

Contact Code 560

INSULATOR MATERIAL: THERMOPLASTIC POLYESTER, UL 94V-0 CONTACT MATERIAL; COPPER, NICKEL, TIN ALLOY CA-725 CONTACT PLATING: GOLD ON THE MATING AREA, TIN-LEAD

ON THE CONTACT TAILS, NICKEL UNDERPLATE

346/396 SERIES CARD EDGE CONNECTOR CONTACT CODE 555,556,558,559,560 DIMENSIONS

YOUR CONNECTION TO QUALITY & SERVICE

**EDAC INC** TORONTO, ONTARIO CANADA

THESE DRAWINGS AND SPECIFICATIONS ARE THE PROPERTY OF EDAC INC.,AND SHALL NOT BE REPRODUCED, OR COPIED OR USED AS THE BASIS FOR THE MANUFACTURE OR SALE OF APPARATUS WITHOUT WRITTEN PERMISSION.