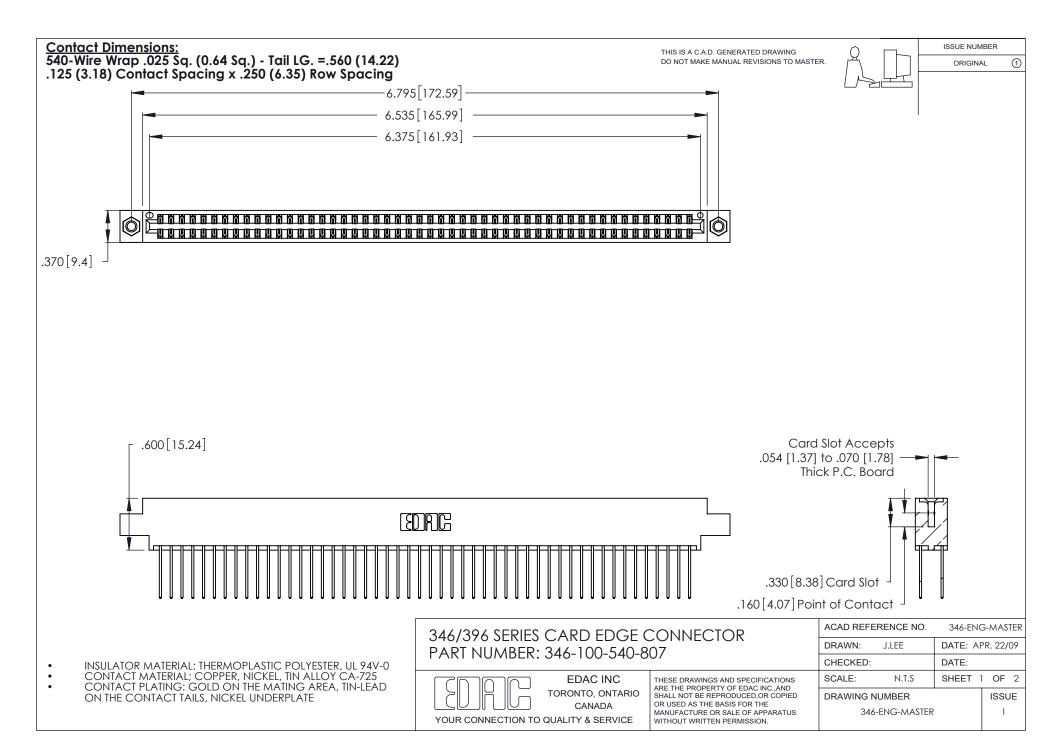

THIS IS A C.A.D. GENERATED DRAWING DO NOT MAKE MANUAL REVISIONS TO MASTER.

ISSUE NUMBER

ORIGINAL

1

**Contact Code 555** 

Contact Code 556

**Contact Code 558** 

**Contact Code 559** 

Contact Code 560

INSULATOR MATERIAL: THERMOPLASTIC POLYESTER, UL 94V-0 CONTACT MATERIAL; COPPER, NICKEL, TIN ALLOY CA-725 CONTACT PLATING: GOLD ON THE MATING AREA, TIN-LEAD

ON THE CONTACT TAILS, NICKEL UNDERPLATE

346/396 SERIES CARD EDGE CONNECTOR CONTACT CODE 555,556,558,559,560 DIMENSIONS

YOUR CONNECTION TO QUALITY & SERVICE

**EDAC INC** TORONTO, ONTARIO CANADA

THESE DRAWINGS AND SPECIFICATIONS ARE THE PROPERTY OF EDAC INC.,AND SHALL NOT BE REPRODUCED, OR COPIED OR USED AS THE BASIS FOR THE MANUFACTURE OR SALE OF APPARATUS WITHOUT WRITTEN PERMISSION.