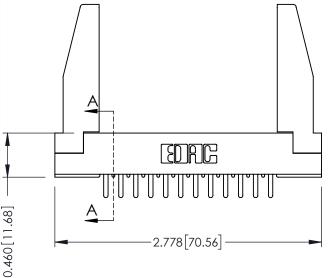

0.330 [8.38] Card Slot

SECTION A-A

305 Assembly

0.125[3.18]

Point of Contact

**See Accompanying Page for: Mounting Options** 

305 / 315 / 355 Card Edge Connector Part Number: 355-024-520-578