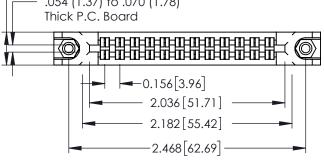

**Mounting Option** 78-In-Line Card Guides 0.343[8.71] Card Slot Accepts .054 (1.37) to .070 (1.78)

**Contact Detail** 

520-P.C. Tail .046x.013(1.17x0.33) - Tail LG.=.213(5.41) .156 [3.96] Contact Spacing x .140 [3.56] Row Spacing