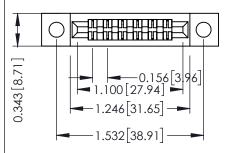

Mounting Option
.128 (3.25) Dia. Mounting Holes

**Contact Detail** 

Extender Board Bend (Code 420 Contacts)
.156 [3.96] Contact Spacing x .200 [5.08] Row Spacing

THIS IS A C.A.D. GENERATED DRAWING DO NOT MAKE MANUAL REVISIONS TO MAS