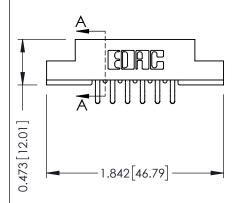

## SECTION A-A

307 ENG MASTER
DATE: AUG. 11/09

SHEET 1 OF 3

J.LEE

307 Assembly

NTS

| 307 / 357 Card Edge Connector |                   |                                                                   | A  |
|-------------------------------|-------------------|-------------------------------------------------------------------|----|
| Part Number: 357-012-456-202  |                   | DI                                                                |    |
| FUIT NUMBEL 337-012-436-202   |                   |                                                                   | С  |
|                               | EDAC INC          | THESE DRAWINGS AND SPECIFICATIONS ARE THE PROPERTY OF EDAC INCAND | S  |
|                               | TORONTO, ONTARIO  | SHALL NOT BE REPRODUCED,OR COPIED OR USED AS THE BASIS FOR THE    | DF |
| YOUR CONNECTION TO            | QUALITY & SERVICE | MANUFACTURE OR SALE OF APPARATUS<br>WITHOUT WRITTEN PERMISSION.   |    |