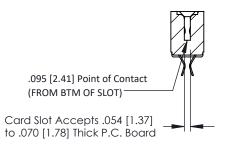

Mounting Option
.128 (3.25) Dia. Mounting Holes

**Contact Detail** 

Extender Board Bend (Code 420 Contacts)
.156 [3.96] Contact Spacing x .200 [5.08] Row Spacing

THIS IS A C.A.D. GENERATED DRAWING DO NOT MAKE MANUAL REVISIONS TO MAS