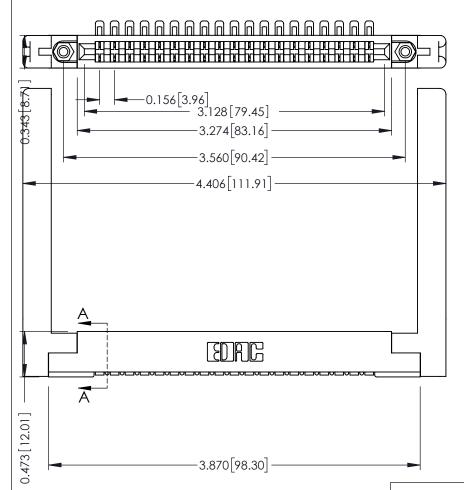

**Mounting Option** .468 (11.89) Offset Card Guides **Contact Detail** 

90 Degree Bend (Code 401 Contacts)

.156 [3.96] Contact Spacing x .200 [5.08] Row Spacing

THIS IS A C.A.D. GENERATED DRAWING DO NOT MAKE MANUAL REVISIONS TO MASTER.

ISSUE NUMBER ORIGINAL

**SECTION A-A** 

.175 [4.45] Point of Contact (FROM BTM OF SLOT) Card Slot Accepts .054 [1.37]

to .070 [1.78] Thick P.C. Board

ACAD REFERENCE NO.

307 / 357 Card Edge Connector Part Number: 357-019-454-158