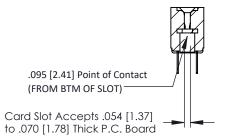

## SECTION A-A

307 ENG MASTER
DATE: AUG. 11/09

SHEET 1 OF 3

J.LEE

307 Assembly

NTS

| 307 / 357 Card Edge Connector<br>Part Number: 357-020-424-207 |                                                                   | AC |
|---------------------------------------------------------------|-------------------------------------------------------------------|----|
|                                                               |                                                                   | DF |
|                                                               |                                                                   | СН |
| EDAC INC TORONTO, ONTARIO CANADA                              | THESE DRAWINGS AND SPECIFICATIONS ARE THE PROPERTY OF EDAC INCAND | SC |
|                                                               | SHALL NOT BE REPRODUCED, OR COPIED OR USED AS THE BASIS FOR THE   | DR |
| YOUR CONNECTION TO QUALITY & SERVICE                          | MANUFACTURE OR SALE OF APPARATUS WITHOUT WRITTEN PERMISSION.      |    |