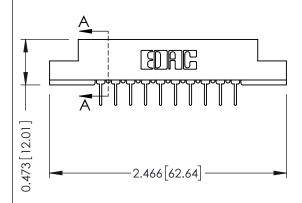

## SECTION A-A

307 ENG MASTER
DATE: AUG. 11/09

SHEET 1 OF 3

J.LEE

307 Assembly

NTS

| 307 / 357 Card Edge Connector<br>Part Number: 357-020-424-207 |                                                                   | AC |
|---------------------------------------------------------------|-------------------------------------------------------------------|----|
|                                                               |                                                                   | DF |
|                                                               |                                                                   | СН |
| EDAC INC TORONTO, ONTARIO CANADA                              | THESE DRAWINGS AND SPECIFICATIONS ARE THE PROPERTY OF EDAC INCAND | SC |
|                                                               | SHALL NOT BE REPRODUCED, OR COPIED OR USED AS THE BASIS FOR THE   | DR |
| YOUR CONNECTION TO QUALITY & SERVICE                          | MANUFACTURE OR SALE OF APPARATUS WITHOUT WRITTEN PERMISSION.      |    |