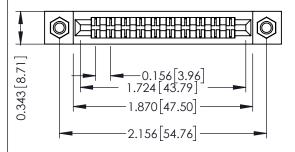

Mounting Option
M3-0.5 Metric Threaded Inserts

**Contact Detail** 

PC Tail .023x.013(0.58x0.33) - Tail LG=.213(5.41) .156 [3.96] Contact Spacing x .200 [5.08] Row Spacing THIS IS A C.A.D. GENERATED DRAWING DO NOT MAKE MANUAL REVISIONS TO MAS