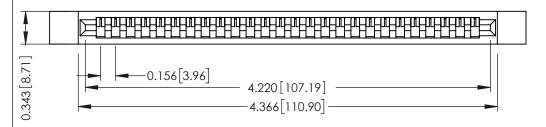

**Mounting Option Contact Detail** 

.128 (3.25) Dia. Side Mounting Holes Wire Hole .087x.013(2.21x0.33) - Tail LG=.282(7.16) .156 [3.96] Contact Spacing x .200 [5.08] Row Spacing

307 / 357 Card Edge Connector Part Number: 357-026-505-112

YOUR CONNECTION TO QUALITY & SERVICE

| ACAD REFERENCE NO. 307 ENG MASTER |                  |
|-----------------------------------|------------------|
| DRAWN: J.LEE                      | DATE: AUG. 11/09 |
| CHECKED:                          | DATE:            |
| SCALE: NTS                        | SHEET 1 OF 3     |
| DRAWING NUMBER                    | ISSUE            |