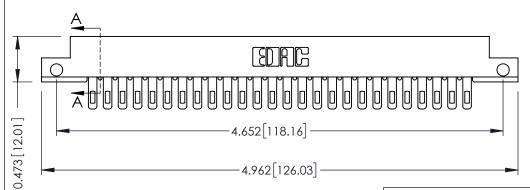

## SECTION A-A

.175 [4.45] Point of Contact (FROM BTM OF SLOT) Card Slot Accepts .054 [1.37] to .070 [1.78] Thick P.C. Board

**See Accompanying Pages for:** 

- **Contact Bend Details**
- **Mounting Options**

307 / 357 Card Edge Connector Part Number: 357-026-505-112

YOUR CONNECTION TO QUALITY & SERVICE

| ACAD REFERENCE NO. 307 ENG MASTER |                  |
|-----------------------------------|------------------|
| DRAWN: J.LEE                      | DATE: AUG. 11/09 |
| CHECKED:                          | DATE:            |
| SCALE: NTS                        | SHEET 1 OF 3     |
| DRAWING NUMBER                    | ISSUE            |