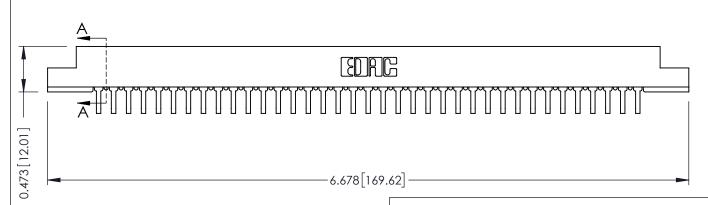

## SECTION A-A

**See Accompanying Pages for:** 

- **Contact Bend Details**
- **Mounting Options**

307 / 357 Card Edge Connector Part Number: 357-037-459-108

**EDAC INC** TORONTO, ONTARIO CANADA

THESE DRAWINGS AND SPECIFICATIONS ARE THE PROPERTY OF EDAC INC., AND SHALL NOT BE REPRODUCED, OR COPIED OR USED AS THE BASIS FOR THE MANUFACTURE OR SALE OF APPARATUS WITHOUT WRITTEN PERMISSION.