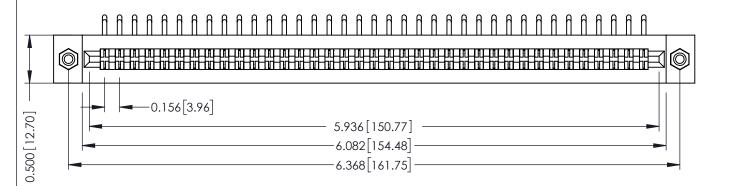

**Mounting Option** #4-40 Unified Threaded Inserts **Contact Detail** 

90 Degree Bend (Code 422 and 440 Contacts) .156 [3.96] Contact Spacing x .200 [5.08] Row Spacing

THIS IS A C.A.D. GENERATED DRAWING DO NOT MAKE MANUAL REVISIONS TO MASTER.

## SECTION A-A

**See Accompanying Pages for:** 

- **Contact Bend Details**
- **Mounting Options**

307 / 357 Card Edge Connector Part Number: 357-037-459-108

**EDAC INC** TORONTO, ONTARIO CANADA

THESE DRAWINGS AND SPECIFICATIONS ARE THE PROPERTY OF EDAC INC., AND SHALL NOT BE REPRODUCED, OR COPIED OR USED AS THE BASIS FOR THE MANUFACTURE OR SALE OF APPARATUS WITHOUT WRITTEN PERMISSION.