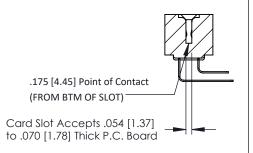

**Mounting Option** #4-40 Unified Threaded Inserts **Contact Detail** 

90 Degree Bend (Code 422 and 440 Contacts) .156 [3.96] Contact Spacing x .200 [5.08] Row Spacing

THIS IS A C.A.D. GENERATED DRAWING DO NOT MAKE MANUAL REVISIONS TO MASTER.