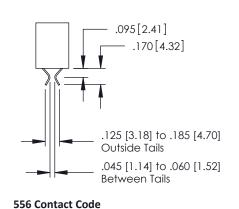

379 Assembly

379 Series Card Edge Connector Contact Bend Detail

YOUR CONNECTION TO QUALITY & SERVICE

CANADA

|    | ACAD REFERENCE N | . 379 ENG MASTER |
|----|------------------|------------------|
|    | DRAWN: J.LEE     | DATE: OCT. 14/09 |
|    | CHECKED:         | DATE:            |
| ED | SCALE: NTS       | SHEET 2 OF 3     |
|    | DRAWING NUMBER   | ISSUE            |