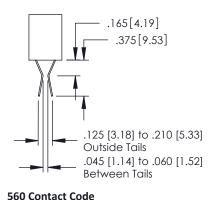

379 Assembly

379 Series Card Edge Connector Contact Bend Detail

YOUR CONNECTION TO QUALITY & SERVICE

CANADA

|    | ACAD REFERENCE N | . 379 ENG MASTER |
|----|------------------|------------------|
|    | DRAWN: J.LEE     | DATE: OCT. 14/09 |
|    | CHECKED:         | DATE:            |
| ED | SCALE: NTS       | SHEET 2 OF 3     |
|    | DRAWING NUMBER   | ISSUE            |