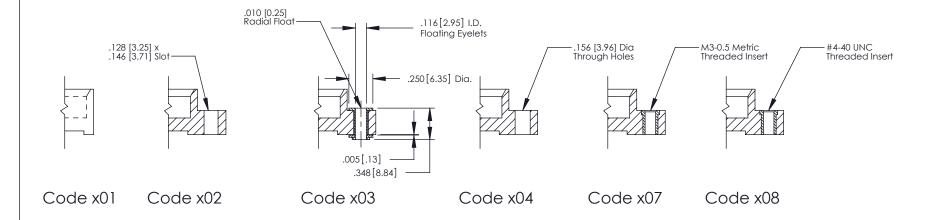

379 Assembly

THIS IS A C.A.D. GENERATED DRAWING DO NOT MAKE MANUAL REVISIONS TO MASTER

ISSUE NUMBE

ORIGINAL

1

| 379 Series Card Edge Connector                               | ACAD REFERENCE NO. 379 ENG MASTER  |  |  |
|--------------------------------------------------------------|------------------------------------|--|--|
| Mounting Options                                             | DRAWN: J.LEE DATE: OCT. 14/09      |  |  |
| Mourning Ophons                                              | CHECKED: DATE:                     |  |  |
| EDAC INC THESE DRAWINGS AND SPI                              |                                    |  |  |
| IORONIO, ONIARIO SHALL NOT BE REPRODUC                       | CED,OR COPIED DRAWING NUMBER ISSUE |  |  |
| YOUR CONNECTION TO QUALITY & SERVICE WITHOUT WRITTEN PERMISS | DE APPARATUS 270 Accombly 1        |  |  |