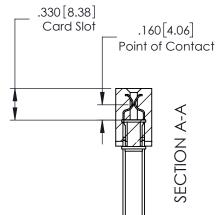

## **Mounting Option Contact Detail** 03-.116 (2.95) I.D. Floating Eyelets 541-Wire Wrap .025 Sq.(0.64 Sq.) - Tail LG=.750(19.05) .150 [3.81] Contact Spacing x .200 [5.08] Row Spacing .375 [9.53] Card Slot Accepts .054 [1.37] to .070 (1.78) Thick P.C. Board .150[3.81] 4.940 [125.48] 5.100 [129.54] -5.410[137.41]-