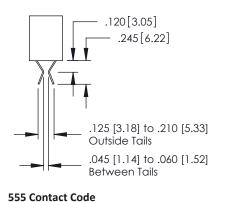

379 Assembly

379 Series Card Edge Connector Contact Bend Detail

YOUR CONNECTION TO QUALITY & SERVICE

CANADA

|    | ACAD REFERENCE N | . 379 ENG MASTER |
|----|------------------|------------------|
|    | DRAWN: J.LEE     | DATE: OCT. 14/09 |
|    | CHECKED:         | DATE:            |
| ED | SCALE: NTS       | SHEET 2 OF 3     |
|    | DRAWING NUMBER   | ISSUE            |