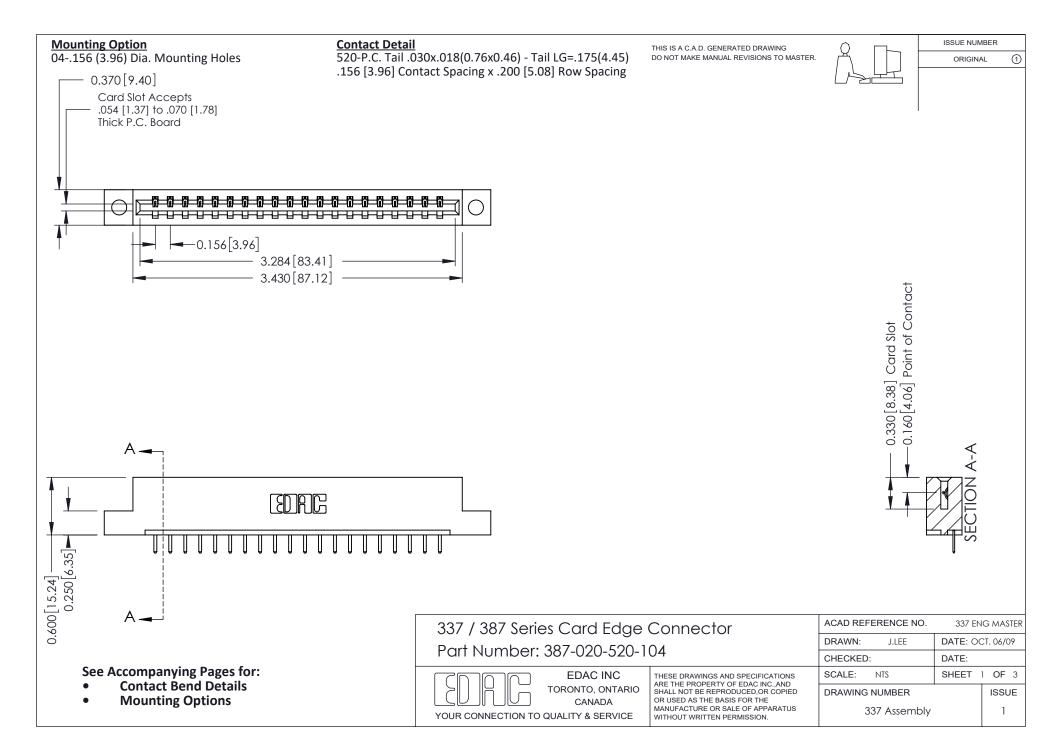

ISSUE NUMBER

ORIGINAL

1

| 337 / 387 Series Card Edge Connector<br>Contact Bend Detail           |                                                                                                                                                                                                  | ACAD REFERENCE NO. 337 E |                  | G MASTER      |
|-----------------------------------------------------------------------|--------------------------------------------------------------------------------------------------------------------------------------------------------------------------------------------------|--------------------------|------------------|---------------|
|                                                                       |                                                                                                                                                                                                  | DRAWN: J.LEE             | DATE: OCT. 06/09 |               |
|                                                                       |                                                                                                                                                                                                  | CHECKED:                 | CKED: DATE:      |               |
| EDAC INC TORONTO, ONTARIO CANADA YOUR CONNECTION TO QUALITY & SERVICE | THESE DRAWINGS AND SPECIFICATIONS ARE THE PROPERTY OF EDAC INC.,AND SHALL NOT BE REPRODUCED, OR COPIED OR USED AS THE BASIS FOR THE MANUFACTURE OR SALE OF APPARATUS WITHOUT WRITTEN PERMISSION. | SCALE: NTS               | SHEET            | 2 <b>OF</b> 3 |
|                                                                       |                                                                                                                                                                                                  | DRAWING NUMBER           |                  | ISSUE         |
|                                                                       |                                                                                                                                                                                                  | 337 Assembly             |                  | 1             |