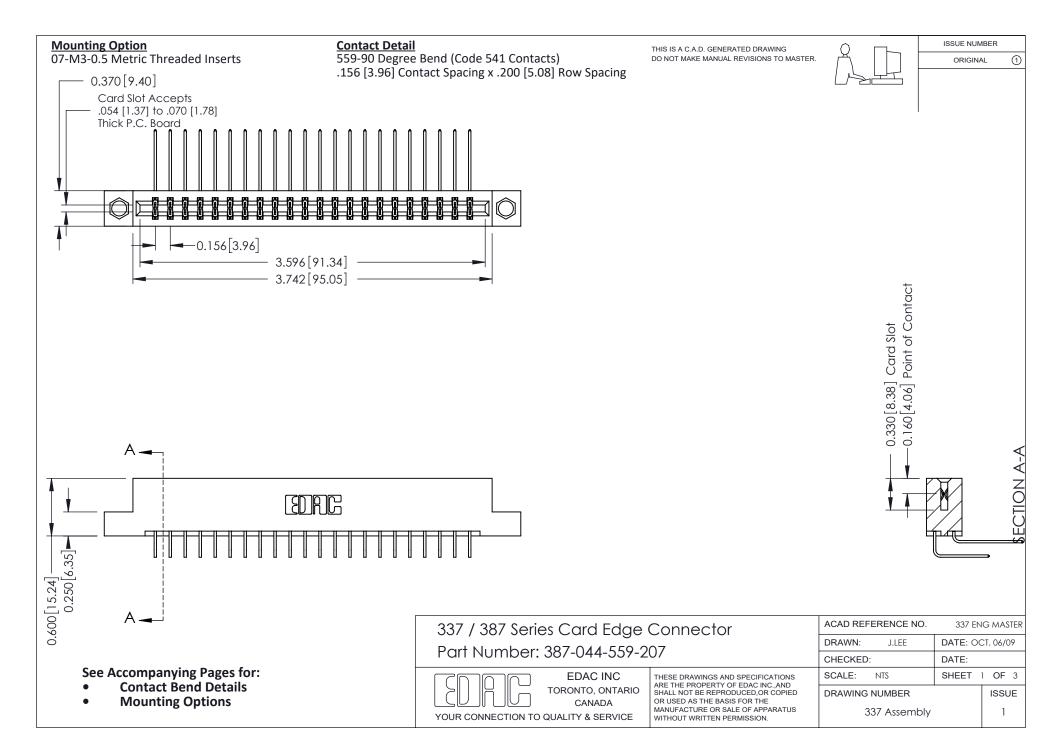

ISSUE NUMBER

ORIGINAL

1

| 337 / 387 Series Card Edge Connector<br>Contact Bend Detail           |                                                                                                                                                                                                  | ACAD REFERENCE NO. 337 E |                  | G MASTER      |
|-----------------------------------------------------------------------|--------------------------------------------------------------------------------------------------------------------------------------------------------------------------------------------------|--------------------------|------------------|---------------|
|                                                                       |                                                                                                                                                                                                  | DRAWN: J.LEE             | DATE: OCT. 06/09 |               |
|                                                                       |                                                                                                                                                                                                  | CHECKED: DATE:           |                  |               |
| EDAC INC TORONTO, ONTARIO CANADA YOUR CONNECTION TO QUALITY & SERVICE | THESE DRAWINGS AND SPECIFICATIONS ARE THE PROPERTY OF EDAC INC.,AND SHALL NOT BE REPRODUCED, OR COPIED OR USED AS THE BASIS FOR THE MANUFACTURE OR SALE OF APPARATUS WITHOUT WRITTEN PERMISSION. | SCALE: NTS               | SHEET            | 2 <b>OF</b> 3 |
|                                                                       |                                                                                                                                                                                                  | DRAWING NUMBER           |                  | ISSUE         |
|                                                                       |                                                                                                                                                                                                  | 337 Assembly             |                  | 1             |