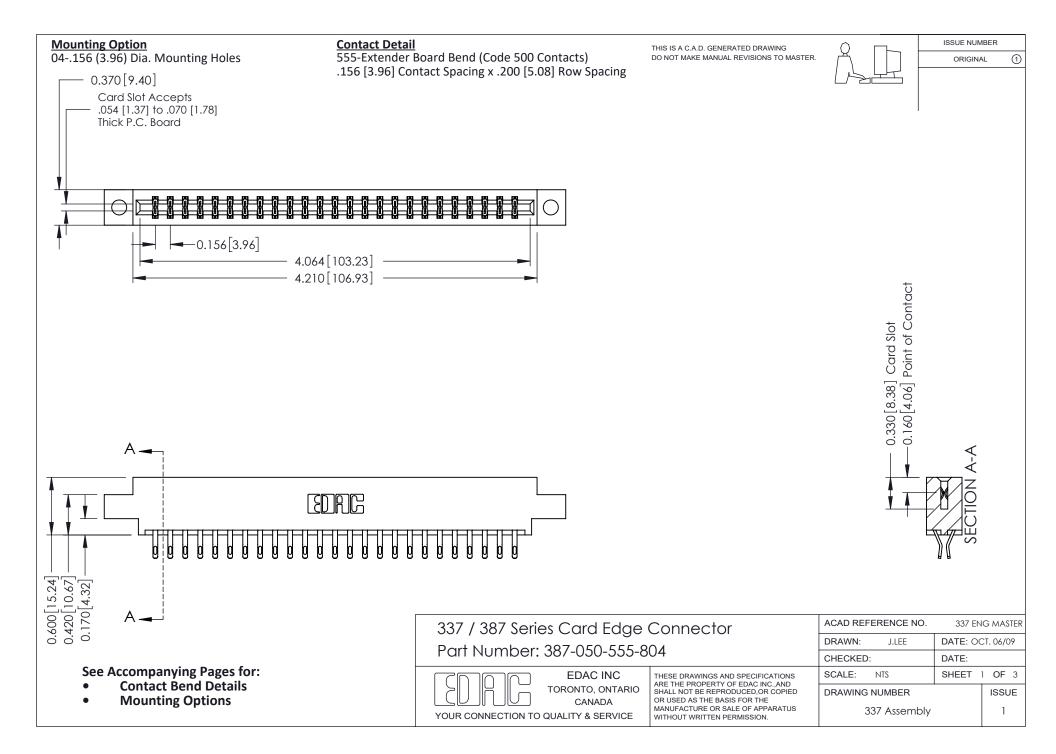

ISSUE NUMBER

ORIGINAL

1



| 337 / 387 Series Card Edge Connector<br>Contact Bend Detail           |                                                                                                                                                                                                  | ACAD REFERENCE NO. 337 E |                  | G MASTER      |
|-----------------------------------------------------------------------|--------------------------------------------------------------------------------------------------------------------------------------------------------------------------------------------------|--------------------------|------------------|---------------|
|                                                                       |