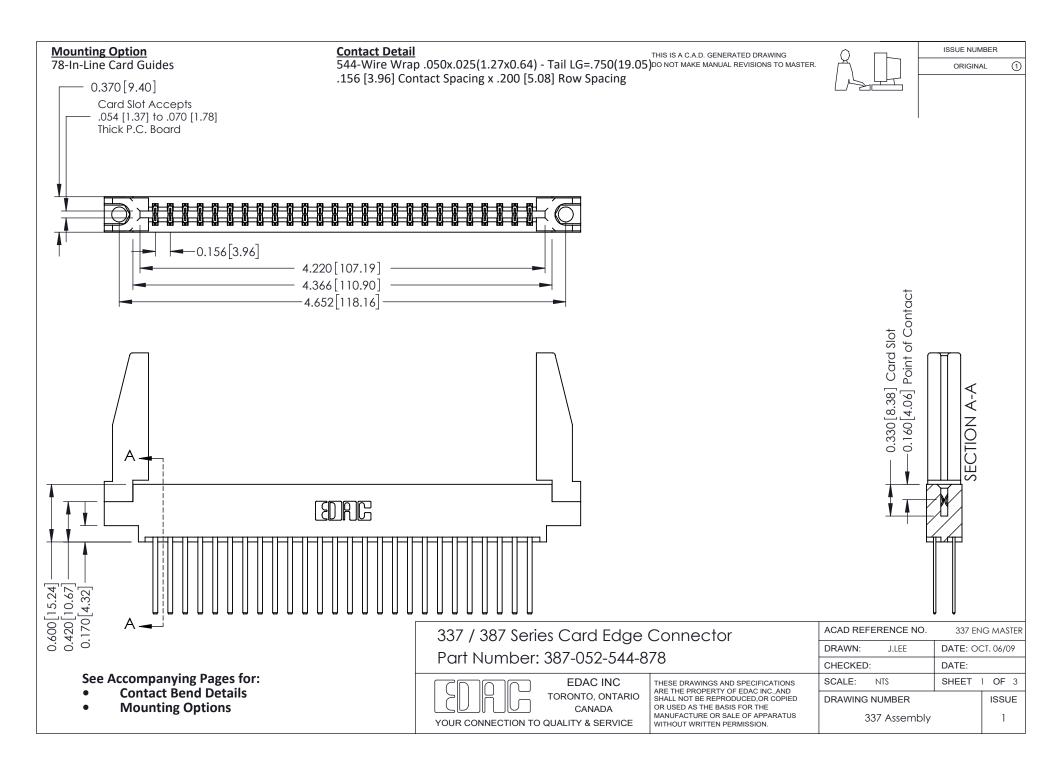

ISSUE NUMBER

ORIGINAL

1



| 337 / 387 Series Card Edge Connector<br>Contact Bend Detail           |                                                                                                                                                                                                  | ACAD REFERENCE NO. 337 E |                  | G MASTER      |
|-----------------------------------------------------------------------|--------------------------------------------------------------------------------------------------------------------------------------------------------------------------------------------------|--------------------------|------------------|---------------|
|                                                                       |