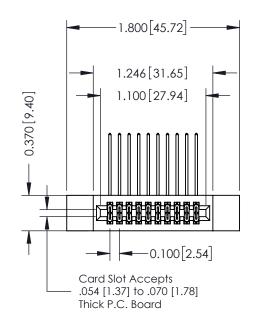

| 342 / 392 Card Edge Connector<br>Part Number: 392-020-559-212 |                                                                                                                                                                                                 | ACAD REFERENCE NO. 342 ENG MASTER |             |         |           |  |
|---------------------------------------------------------------|-------------------------------------------------------------------------------------------------------------------------------------------------------------------------------------------------|-----------------------------------|-------------|---------|-----------|--|
|                                                               |                                                                                                                                                                                                 | DRAWN:                            | J.LEE       | DATE: O | CT. 06/09 |  |
|                                                               |                                                                                                                                                                                                 | CHECKED:                          |             | DATE:   |           |  |
| TORONTO, ONTARIO CANADA                                       | THESE DRAWINGS AND SPECIFICATIONS ARE THE PROPERTY OF EDAC INC.,AND SHALL NOT BE REPRODUCED,OR COPIED OR USED AS THE BASIS FOR THE MANUFACTURE OR SALE OF APPARATUS WITHOUT WRITTEN PERMISSION. | SCALE:                            | NTS         | SHEET   | 1 OF 3    |  |
|                                                               |                                                                                                                                                                                                 | DRAWING                           | NUMBER      |         | ISSUE     |  |
|                                                               |                                                                                                                                                                                                 | 3                                 | 42 Assembly |         | 1         |  |