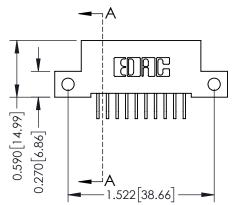

## **Mounting Option**

12-.128 (3.25) Dia. Side Mounting Holes





## **See Accompanying Pages for:**

- **Contact Bend Details**
- **Mounting Options**

<u>Contact Detail</u> 559-90 Degree Bend (Code 541 Contacts) .100 [2.54] Contact Spacing x .200 [5.08] Row Spacing





**SECTION A-A** 

| 342 / 392 Card Edge Connector<br>Part Number: 392-020-559-212 |                                                                                                                                                                                                 | ACAD REFERENCE NO. 342 ENG MASTER |             |         |           |  |
|---------------------------------------------------------------|-----------------------------------------------------------------------------------------------------------------------------------------------------------------------------