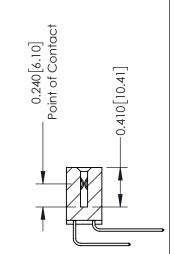

## **See Accompanying Pages for:**

- **Contact Bend Details**
- **Mounting Options**

<u>Contact Detail</u> 559-90 Degree Bend (Code 541 Contacts) .100 [2.54] Contact Spacing x .200 [5.08] Row Spacing

**SECTION A-A** 