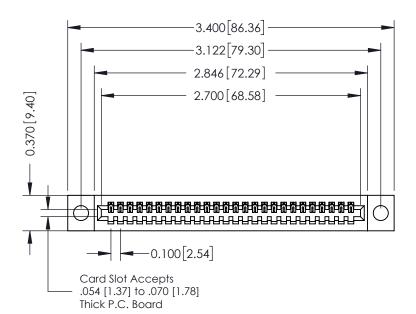

## **See Accompanying Pages for:**

- **Contact Bend Details**
- **Mounting Options**

| 342 / 392 Card Edge Connector |
|-------------------------------|
| Part Number: 392-026-544-104  |

YOUR CONNECTION TO QUALITY & SERVICE

342 ENG MASTER J.LEE DATE: OCT. 06/09 SHEET 1 OF 3

342 Assembly

THIS IS A C.A.D. GENERATED DRAWING DO NOT MAKE MANUAL REVISIONS TO MASTER. ISSUE NUMBER

ORIGINAL

1

| 342 / 392 Series Card Edge Connector<br>Contact Bend Detail |                                                                                                                                     | ACAD REFERENCE NO. 342 ENG MASTER |             |          |          |
|-------------------------------------------------------------|-------------------------------------------------------------------------------------------------------------------------------------|-----------------------------------|-------------|----------|----------|
|                                                             |                                                                                                                                     | DRAWN:                            | J.LEE       | DATE: OC | T. 06/09 |
|                                                             |                                                                                                                                     | CHECKED:                          |             | DATE:    |          |
| EDAC INC                                                    | ARE THE PROPERTY OF EDAC INC.,AND — SHALL NOT BE REPRODUCED,OR COPIED OR USED AS THE BASIS FOR THE MANUFACTURE OR SALE OF APPARATUS | SCALE:                            | NTS         | SHEET :  | 2 OF 3   |
| TORONTO, ONTARIO                                            |                                                                                                                                     | DRAWING                           | NUMBER      |          | ISSUE    |
| YOUR CONNECTION TO QUALITY & SERVICE                        |                                                                                                                                     | 3                                 | 42 Assembly |          | 1        |