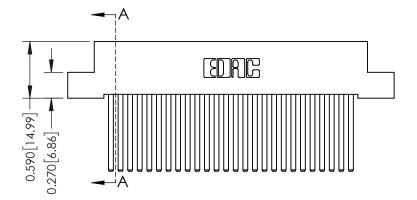

342 ENG MASTER J.LEE DATE: OCT. 06/09 SHEET 1 OF 3

342 Assembly

THIS IS A C.A.D. GENERATED DRAWING DO NOT MAKE MANUAL REVISIONS TO MASTER. ISSUE NUMBER

ORIGINAL

1

| 342 / 392 Series Card Edge Connector<br>Contact Bend Detail |                                                                                                                                     | ACAD REFERENCE NO. 342 ENG MASTER |             |          |          |
|-------------------------------------------------------------|-------------------------------------------------------------------------------------------------------------------------------------|-----------------------------------|-------------|----------|----------|
|                                                             |                                                                                                                                     | DRAWN:                            | J.LEE       | DATE: OC | T. 06/09 |
|                                                             |                                                                                                                                     | CHECKED:                          |             | DATE:    |          |
| EDAC INC                                                    | ARE THE PROPERTY OF EDAC INC.,AND — SHALL NOT BE REPRODUCED,OR COPIED OR USED AS THE BASIS FOR THE MANUFACTURE OR SALE OF APPARATUS | SCALE:                            | NTS         | SHEET :  | 2 OF 3   |
| TORONTO, ONTARIO                                            |                                                                                                                                     | DRAWING                           | NUMBER      |          | ISSUE    |
| YOUR CONNECTION TO QUALITY & SERVICE                        |                                                                                                                                     | 3                                 | 42 Assembly |          | 1        |