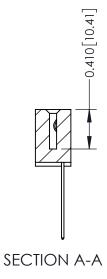

**Mounting Option** 

04-.156 (3.96) Dia. Mounting Holes

**Contact Detail** 

THIS IS A C.A.D. GENERATED DRAWING 544-Wire Wrap .050x.025(1.27x0.64) - Tail LG=.760(19.30) DO NOT MAKE MANUAL REVISIONS TO MASTER. .100 [2.54] Contact Spacing x .200 [5.08] Row Spacing