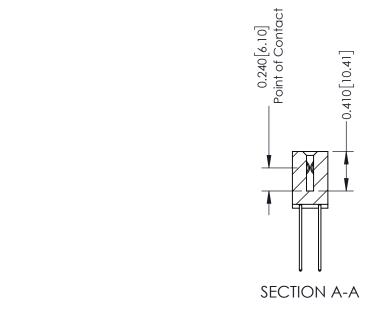

## **Contact Detail**

542-Wire Wrap .025 Sq.(0.64 Sq.) - Tail LG=.655(16.64) .100 [2.54] Contact Spacing x .200 [5.08] Row Spacing

THIS IS A C.A.D. GENERATED DRAWING DO NOT MAKE MANUAL REVISIONS TO MASTER. ISSUE NUMBER

ORIGINAL

1

| 342 / 392 Series Card Edge Connector<br>Contact Bend Detail |                                                                                                                                                                                               | ACAD REFERENCE NO. 342 ENG MASTER |             |                  |        |  |
|-------------------------------------------------------------|-----------------------------------------------------------------------------------------------------------------------------------------------------------------------------------------------|-----------------------------------|-------------|------------------|--------|--|
|                                                             |                                                                                                                                                                                               | DRAWN:                            | J.LEE       | DATE: OCT. 06/09 |        |  |
|                                                             |                                                                                                                                                                                               | CHECKED:                          |             | DATE:            |        |  |
| TORONTO, ONTARIO                                            | THESE DRAWINGS AND SPECIFICATIONS ARE THE PROPERTY OF EDAC INCAND SHALL NOT BE REPRODUCED,OR COPIED OR USED AS THE BASIS FOR THE MANUFACTURE OR SALE OF APPARATUS WITHOUT WRITTEN PERMISSION. | SCALE:                            | NTS         | SHEET :          | 2 OF 3 |  |
|                                                             |                                                                                                                                                                                               | DRAWING                           | NUMBER      |                  | ISSUE  |  |
| YOUR CONNECTION TO QUALITY & SERVICE                        |                                                                                                                                                                                               | 3                                 | 42 Assembly |                  | 1      |  |