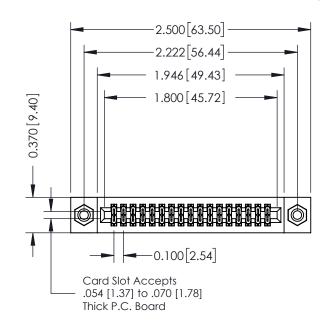

## **See Accompanying Pages for:**

- **Contact Bend Details**
- **Mounting Options**

| 342 / 392 Card Edge Connector<br>Part Number: 392-034-542-208 |                                                                                                                                                                                               | ACAD REFERENCE NO. 342 ENG MASTER |              |         |           |  |
|---------------------------------------------------------------|-----------------------------------------------------------------------------------------------------------------------------------------------------------------------------------------------|-----------------------------------|--------------|---------|-----------|--|
|                                                               |                                                                                                                                                                                               | DRAWN:                            | J.LEE        | DATE: O | CT. 06/09 |  |
|                                                               |                                                                                                                                                                                               | CHECKED:                          |              | DATE:   |           |  |
|                                                               | THESE DRAWINGS AND SPECIFICATIONS ARE THE PROPERTY OF EDAC INCAND SHALL NOT BE REPRODUCED,OR COPIED OR USED AS THE BASIS FOR THE MANUFACTURE OR SALE OF APPARATUS WITHOUT WRITTEN PERMISSION. | SCALE:                            | NTS          | SHEET   | 1 OF 3    |  |
|                                                               |                                                                                                                                                                                               | DRAWING                           | NUMBER       |         | ISSUE     |  |
|                                                               |                                                                                                                                                                                               | 3                                 | 342 Assembly |         | 1         |  |