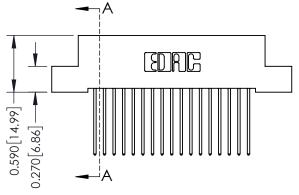

THIS IS A C.A.D. GENERATED DRAWING DO NOT MAKE MANUAL REVISIONS TO MASTER. ISSUE NUMBER

ORIGINAL

1

| 342 / 392 Series Card Edge Connector<br>Contact Bend Detail |                                                                                                                                                                                               | ACAD REFERENCE NO. 342 ENG MASTER |             |                  |        |  |
|-------------------------------------------------------------|-----------------------------------------------------------------------------------------------------------------------------------------------------------------------------------------------|-----------------------------------|-------------|------------------|--------|--|
|                                                             |                                                                                                                                                                                               | DRAWN:                            | J.LEE       | DATE: OCT. 06/09 |        |  |
|                                                             |                                                                                                                                                                                               | CHECKED:                          |             | DATE:            |        |  |
| TORONTO, ONTARIO                                            | THESE DRAWINGS AND SPECIFICATIONS ARE THE PROPERTY OF EDAC INCAND SHALL NOT BE REPRODUCED,OR COPIED OR USED AS THE BASIS FOR THE MANUFACTURE OR SALE OF APPARATUS WITHOUT WRITTEN PERMISSION. | SCALE:                            | NTS         | SHEET :          | 2 OF 3 |  |
|                                                             |                                                                                                                                                                                               | DRAWING                           | NUMBER      |                  | ISSUE  |  |
| YOUR CONNECTION TO QUALITY & SERVICE                        |                                                                                                                                                                                               | 3                                 | 42 Assembly |                  | 1      |  |